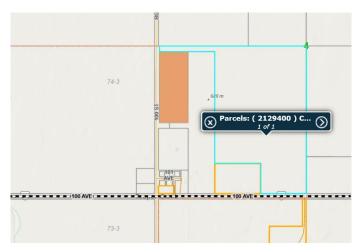

# \$300,000 - Sw-4-74 -3-w6, Teepee Creek

MLS® #A2190748

## \$300,000

0 Bedroom, 0.00 Bathroom, Land on 14.85 Acres

NONE, Teepee Creek, Alberta

Great Opportunity to purchase this 14.85 acre parcel of land in the Hamlet of Teepee Creek, North of the School, Which accommodates pre-k to Grade 8. This Hamlet has a great 4-H club, riding arena, Ice skating rink, rodeo grounds, a new fire hall and a small convenience store. This community has many activities for the kids and adults. Gas and Power run west and north of the property. Water and Sewer may be available with an application. With the County of Grande Prairie. Any development is subject for approval with The County of Grande Prairie.

# **Community Information**

Address Sw-4-74 -3-w6

Subdivision NONE

City Teepee Creek

County Grande Prairie No. 1, County of

Province Alberta
Postal Code T0H3C0