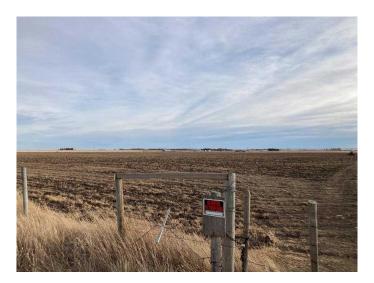

### \$1,200,000

0 Bedroom, 0.00 Bathroom, Agri-Business on 60.73 Acres

NONE, Raymond, Alberta

Here we have 60.73 acres of fully irrigated land complete with 2 wheel lines, in a prime location right off Highway 845 just 2 miles north of Raymond. This is an L-shaped piece of property with Town water at the fence line. This definitely could be a great place to build your dream home with views of Chief Mountain in the distance, or you could just keep the current use...depends on your dream!! These opportunities don't come up often, call your favorite Realtor today.