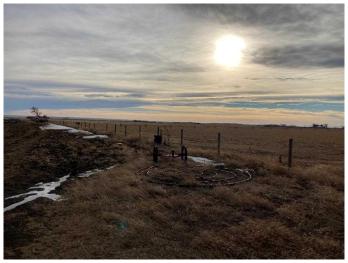

### \$1,200,000

0 Bedroom, 0.00 Bathroom, Agri-Business on 60.73 Acres

NONE, Raymond, Alberta

Here we have 60.73 acres of fully irrigated land complete with 2 wheel lines, in a prime location right off Highway 845 just 2 miles north of Raymond. This is an L-shaped piece of property with Town water at the fence line. This definitely could be a great place to build your dream home with views of Chief Mountain in the distance, or you could just keep the current use...depends on your dream!! These opportunities don't come up often, call your favorite Realtor today.