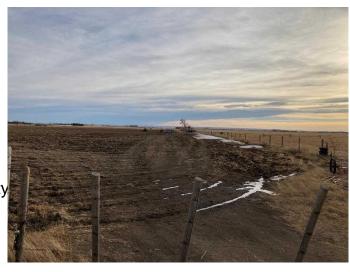

### \$1,200,000

0 Bedroom, 0.00 Bathroom, Agri-Business on 60.73 Acres

NONE, Raymond, Alberta

Here we have 60.73 acres of fully irrigated land complete with 2 wheel lines, in a prime location right off Highway 845 just 2 miles north of Raymond. This is an L-shaped piece of property with Town water at the fence line. This definitely could be a great place to build your dream home with views of Chief Mountain in the distance, or you could just keep the current use...depends on your dream!! These opportunities don't come up often, call your favorite Realtor today.