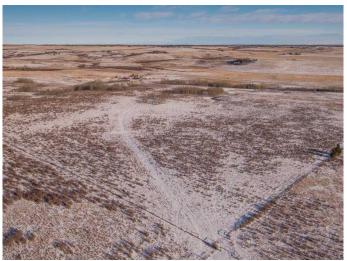

### \$2,000,000

0 Bedroom, 0.00 Bathroom, Land on 164.00 Acres

NONE, Rural Rocky View County, Alberta

Incredible scenic 1/4 section of land. There is also an adjoining 1/4 section of land that can be purchased in conjunction with this one. Potentially 1/2 section of land only minutes from Cochrane off of Horse Creek Road. Rolling hills, lush greens and groups of trees cover the land. Suitable for grazing/agriculture now or as an investment/development. The last water test yielded an amazing 60 GPM. Nearby subdivisions have smaller 4 acre parcel rural residential homes. The potential and opportunities are endless. owner will look at all offers