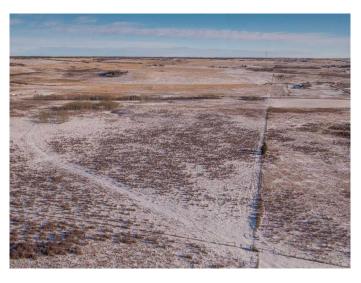

### \$2,000,000

0 Bedroom, 0.00 Bathroom, Land on 164.00 Acres

NONE, Rural Rocky View County, Alberta

Incredible scenic 1/4 section of land. There is also an adjoining 1/4 section of land that can be purchased in conjunction with this one. Potentially 1/2 section of land only minutes from Cochrane off of Horse Creek Road. Rolling hills, lush greens and groups of trees cover the land. Suitable for grazing/agriculture now or as an investment/development. The last water test yielded an amazing 60 GPM. Nearby subdivisions have smaller 4 acre parcel rural residential homes. The potential and opportunities are endless. owner will look at all offers