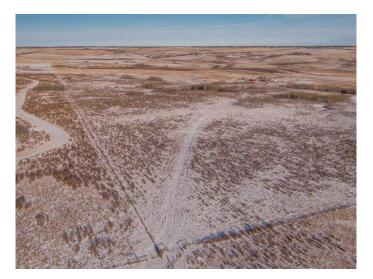

### \$2,000,000

0 Bedroom, 0.00 Bathroom, Land on 164.00 Acres

NONE, Rural Rocky View County, Alberta

Incredible scenic 1/4 section of land. There is also an adjoining 1/4 section of land that can be purchased in conjunction with this one. Potentially 1/2 section of land only minutes from Cochrane off of Horse Creek Road. Rolling hills, lush greens and groups of trees cover the land. Suitable for grazing/agriculture now or as an investment/development. The last water test yielded an amazing 60 GPM. Nearby subdivisions have smaller 4 acre parcel rural residential homes. The potential and opportunities are endless. owner will look at all offers