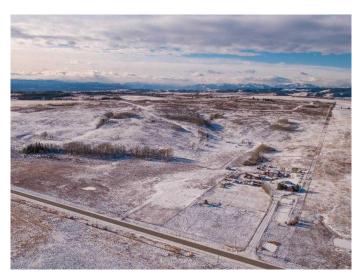

### \$2,500,000

0 Bedroom, 0.00 Bathroom, Land on 149.10 Acres

NONE, Rural Rocky View County, Alberta

Incredible scenic 149.10 acrears of land. There is also an adjoining 1/4 section of land that can be purchased in conjunction with this one. Potentially 1/2 section of land only minutes from Cochrane off of Horse Creek Road. Rolling hills, lush greens and groups of trees cover the land. Suitable for grazing/agriculture now or as an investment/development. The last water test yielded an amazing 60 GPM. Nearby subdivisions have smaller 4 acre parcel rural residential homes. The potential and opportunities are endless. Owner will look at all offers