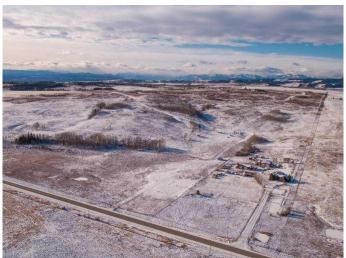

### \$2,500,000

0 Bedroom, 0.00 Bathroom, Land on 149.10 Acres

NONE, Rural Rocky View County, Alberta

Incredible scenic 149.10 acrears of land. There is also an adjoining 1/4 section of land that can be purchased in conjunction with this one. Potentially 1/2 section of land only minutes from Cochrane off of Horse Creek Road. Rolling hills, lush greens and groups of trees cover the land. Suitable for grazing/agriculture now or as an investment/development. The last water test yielded an amazing 60 GPM. Nearby subdivisions have smaller 4 acre parcel rural residential homes. The potential and opportunities are endless. Owner will look at all offers