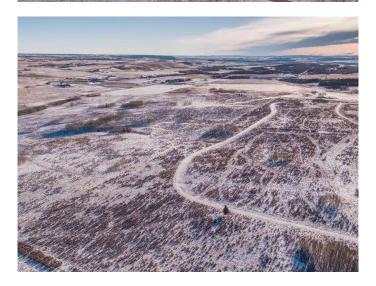

### \$2,500,000

0 Bedroom, 0.00 Bathroom, Land on 149.10 Acres

NONE, Rural Rocky View County, Alberta

Incredible scenic 149.10 acrears of land. There is also an adjoining 1/4 section of land that can be purchased in conjunction with this one. Potentially 1/2 section of land only minutes from Cochrane off of Horse Creek Road. Rolling hills, lush greens and groups of trees cover the land. Suitable for grazing/agriculture now or as an investment/development. The last water test yielded an amazing 60 GPM. Nearby subdivisions have smaller 4 acre parcel rural residential homes. The potential and opportunities are endless. Owner will look at all offers