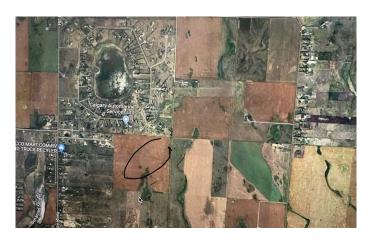

# \$405,000 - Range Rd 283, Rural Rocky View County

MLS® #A2191012

### \$405,000

0 Bedroom, 0.00 Bathroom, Land on 9.00 Acres

NONE, Rural Rocky View County, Alberta

Purchaser has right to buy 9/160 intrest in this parcel, land is presently used as agriculture land

## **Essential Information**

MLS® # A2191012 Price \$405,000

Bathrooms 0.00 Acres 9.00 Type Land

Sub-Type Residential Land

Status Active

Address Range Rd 283

Subdivision NONE

City Rural Rocky View County