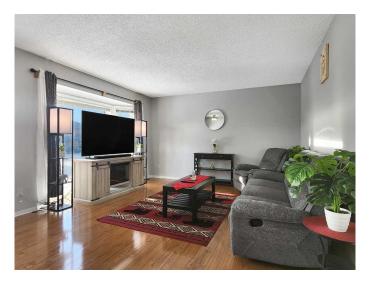

## \$229,900

3 Bedroom, 2.00 Bathroom, 1,134 sqft Residential on 0.21 Acres

NONE, Grande Cache, Alberta

This 3-bedroom, 2-bathroom bungalow sits on a desirable corner lot with newer siding and a recently updated roof, so the big-ticket exterior upgrades are already done. Inside, the layout is functional and easy to maintain, featuring a primary bedroom with a private 3-piece ensuite, two additional bedrooms that work well for kids, guests, or an office, and a brand-new range and washer. The kitchen offers plenty of counter space, and the dining room opens onto the deckâ€"great for summer entertaining. The living room enjoys morning sun through the front window, while the backyard gets afternoon and evening sun. Outside, the spacious yard is ready to enjoy with a large deck, a greenhouse, a shed, a brand-new playground set, and a dog run.

#### Interior

Interior Features See Remarks

Appliances Dishwasher, Electric Range, Refrigerator, Washer/Dryer

Heating Standard

Cooling None
Has Basement Yes

Basement Crawl Space, None