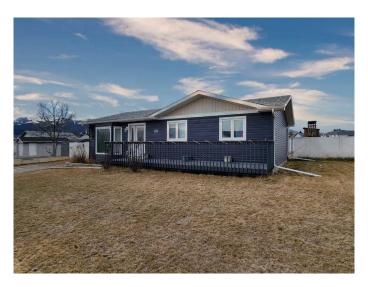

## \$229,900

3 Bedroom, 2.00 Bathroom, 1,134 sqft Residential on 0.21 Acres

NONE, Grande Cache, Alberta

This 3-bedroom, 2-bathroom bungalow sits on a desirable corner lot with newer siding and a recently updated roof, so the big-ticket exterior upgrades are already done. Inside, the layout is functional and easy to maintain, featuring a primary bedroom with a private 3-piece ensuite, two additional bedrooms that work well for kids, guests, or an office, and a brand-new range and washer. The kitchen offers plenty of counter space, and the dining room opens onto the deckâ€"great for summer entertaining. The living room enjoys morning sun through the front window, while the backyard gets afternoon and evening sun. Outside, the spacious yard is ready to enjoy with a large deck, a greenhouse, a shed, a brand-new playground set, and a dog run.

#### **Exterior**

Exterior Features Dog Run, Fire Pit

Lot Description Back Yard, Corner Lot, Dog Run Fenced In, Front Yard, Landscaped,

Lawn

Roof Asphalt Shingle

Construction Vinyl Siding, Wood Frame

Foundation Slab