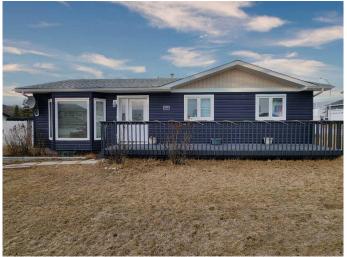

## \$229,900

3 Bedroom, 2.00 Bathroom, 1,134 sqft Residential on 0.21 Acres

NONE, Grande Cache, Alberta

This 3-bedroom, 2-bathroom bungalow sits on a desirable corner lot with newer siding and a recently updated roof, so the big-ticket exterior upgrades are already done. Inside, the layout is functional and easy to maintain, featuring a primary bedroom with a private 3-piece ensuite, two additional bedrooms that work well for kids, guests, or an office, and a brand-new range and washer. The kitchen offers plenty of counter space, and the dining room opens onto the deckâ€"great for summer entertaining. The living room enjoys morning sun through the front window, while the backyard gets afternoon and evening sun. Outside, the spacious yard is ready to enjoy with a large deck, a greenhouse, a shed, a brand-new playground set, and a dog run.

#### **Exterior**

Exterior Features Dog Run, Fire Pit

Lot Description Back Yard, Corner Lot, Dog Run Fenced In, Front Yard, Landscaped,

Lawn

Roof Asphalt Shingle

Construction Vinyl Siding, Wood Frame

Foundation Slab