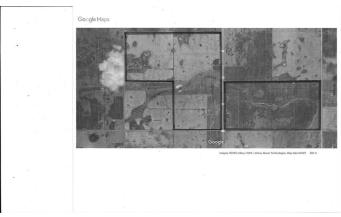

#### \$3,825,000

0 Bedroom, 0.00 Bathroom, Land on 800.00 Acres

NONE, Ryley, Alberta

5 FULL QUARTERS FARMLAND IN ONE BLOCK!! Great opportunity for those who want to expand there land holdings. 5 undivided quarters (800acre ) located on major gravel road 854. There is 600 acres m/l cultivated and approx. 100 acres that can be brought into cultivation. A creek runs through the property and a man made dugout is also a source of water for those who want to run a cattle and crop. Good location just south of Riley and 14 minutes to Tofield. and in middle of Camrose and Sherwood Park(Edmonton). Owners will retain the SW quarter and could be interested to rent this quarter. Land has been in rotational cropping with Barley, Wheat and Canola.