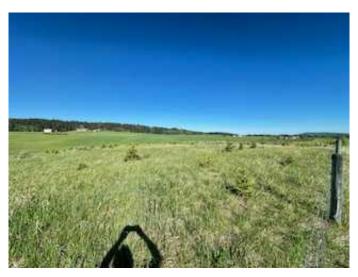

### \$950,000

0 Bedroom, 0.00 Bathroom, Agri-Business on 40.10 Acres

NONE, Millarville, Alberta

40.1 Acres of Prime Agricultural Land in Millarville – Build Your Dream Estate!

Welcome to a rare opportunity in the heart of Rural Foothills County! This 40.1 acre agricultural parcel offers endless possibilitiesâ€"whether you're looking to build your dream home, start a hobby farm, or invest in a serene countryside retreat.

Zoned for agricultural use, this property has approximaterly 14,000 Larch and Evergreen trees palnted about 8 years ago that will mature over time that can be replanted around a new house and out buildings. A full flowing well is located on the east side of this property that has a continuense flow if the cap is removed. This land parcel allows for livestock, farming, and a future dwelling, giving you the flexibility to create a lifestyle that suits your needs. With stunning views of the rolling foothills, wide open space, and the charm of rural Alberta, this land is perfect for those seeking peace, privacy, and a connection to nature.

Located in the beautiful Millarville area, you're just a short drive to Calgary, Okotoks and Diamond Valley making it convenient for both work and leisure. Enjoy nearby equestrian facilities, hiking trails, and small-town charm, all while having the freedom to develop your own slice of paradise.