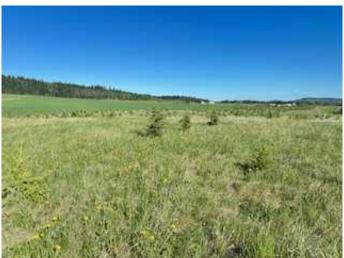

### \$950,000

0 Bedroom, 0.00 Bathroom, Agri-Business on 40.10 Acres

NONE, Millarville, Alberta

40.1 Acres of Prime Agricultural Land in Millarville – Build Your Dream Estate!

Welcome to a rare opportunity in the heart of Rural Foothills County! This 40.1 acre agricultural parcel offers endless possibilitiesâ€"whether you're looking to build your dream home, start a hobby farm, or invest in a serene countryside retreat.

Zoned for agricultural use, this property has approximaterly 14,000 Larch and Evergreen trees palnted about 8 years ago that will mature over time that can be replanted around a new house and out buildings. A full flowing well is located on the east side of this property that has a continuense flow if the cap is removed. This land parcel allows for livestock, farming, and a future dwelling, giving you the flexibility to create a lifestyle that suits your needs. With stunning views of the rolling foothills, wide open space, and the charm of rural Alberta, this land is perfect for those seeking peace, privacy, and a connection to nature.

Located in the beautiful Millarville area, you're just a short drive to Calgary, Okotoks and Diamond Valley making it convenient for both work and leisure. Enjoy nearby equestrian facilities, hiking trails, and small-town charm, all while having the freedom to develop your own slice of paradise.