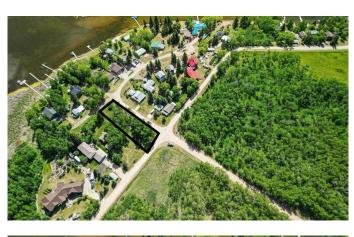

## \$144,900

0 Bedroom, 0.00 Bathroom, Land on 0.33 Acres

NONE, Rural Red Deer County, Alberta

Within 30 minutes of Red Deer, 1.5 hours from Calgary and a stone's throw to lake access, enjoy year round lake life at Pine Lake! This long narrow lake is a beautiful destination for fishing, boating, kayaking, swimming, golf and hiking. RARE FIND! Large corner lot and treed for privacy, it is the perfect location to take in the great outdoors! Whether recreation or year round use, build your cottage or dream home here!