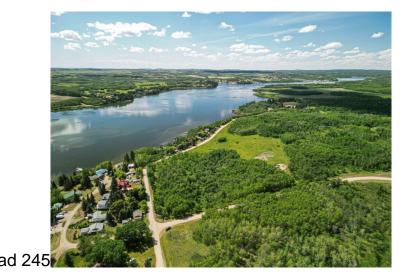

## \$144,900

0 Bedroom, 0.00 Bathroom, Land on 0.33 Acres

NONE, Rural Red Deer County, Alberta

Within 30 minutes of Red Deer, 1.5 hours from Calgary and a stone's throw to lake access, enjoy year round lake life at Pine Lake! This long narrow lake is a beautiful destination for fishing, boating, kayaking, swimming, golf and hiking. RARE FIND! Large corner lot and treed for privacy, it is the perfect location to take in the great outdoors! Whether recreation or year round use, build your cottage or dream home here!