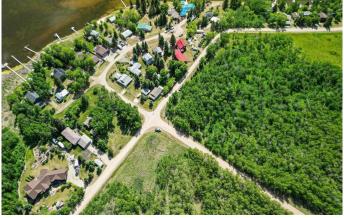

## \$144,900

0 Bedroom, 0.00 Bathroom, Land on 0.33 Acres

NONE, Rural Red Deer County, Alberta

Within 30 minutes of Red Deer, 1.5 hours from Calgary and a stone's throw to lake access, enjoy year round lake life at Pine Lake! This long narrow lake is a beautiful destination for fishing, boating, kayaking, swimming, golf and hiking. RARE FIND! Large corner lot and treed for privacy, it is the perfect location to take in the great outdoors! Whether recreation or year round use, build your cottage or dream home here!