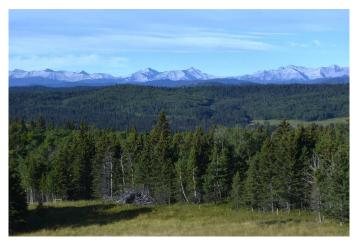

## \$669,000

0 Bedroom, 0.00 Bathroom, Land on 2.86 Acres

NONE, Rural Foothills County, Alberta

2.86 ACRE LOT in Phase 2 of Whiskey Springs Ridge - a 14 parcel development in the hills southwest of the Priddis hamlet. PANORAMIC MOUNTAIN & VALLEY VIEWS. This is the most private & picturesque developments in Foothills County. Be sure to click on the 3D link for the 360 degree view to see just how beautiful this property is in all directions! Restrictive covenants that protect your lot value without stifling your building plans. No time limit for when building must commence. This could be an investment property or your dream home location. Internal roads will be surfaced & dust free with access to Hwy 22 via chip coated municipal roads connecting to divided highway & south leg of the Calgary ring road. Individual drilled well. Both public & separate schools serve this district. Priddis community is a vibrant organization offering: a lending library, tennis courts, programs for tots to adults including a pond hockey team. Minutes from Priddis Greens or Kananaskis country. Take a beautiful drive out and choose from the few remaining lots in this stunning development! (UPDATE Lots 11 & 13 are conditionally sold. Lots 10, 12, 14 & 15 are available. UPDATE Apr 14 - - caution - - active excavation in Phase 2 until about the end of April.)