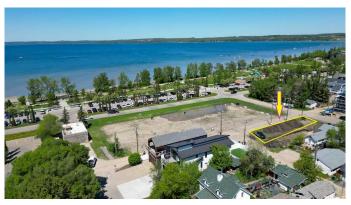

## \$329,900

0 Bedroom, 0.00 Bathroom, Land on 0.09 Acres

Cottage Area, Sylvan Lake, Alberta

WOW...don't miss this opportunity to build your dream home/cottage just steps from the lake on this 30 x 125 ft. lot. Cottage district lots have become increasing rare, now is the time to build! This unbeatable location is just off Lakeshore drive near the park, and steps to the lake. You'll love watching the all action and enjoying the sunsets from your deck. With close proximity to restaurants, shopping, the marina, boardwalk-you'll be able to truly enjoy the Sylvan Lake lifestyle. Sylvan has become a 4 seasons destination with countless activities going on all year long. Lot has been subdivided, graded, serviced to property line, and is ready to build on. The side laneway will be paved. No restrictions on time to build, so you can hold it until YOU are ready.

# **Community Information**

Address 5020 42 Street Subdivision Cottage Area

City Sylvan Lake

County Red Deer County

Province Alberta
Postal Code T4S 1C1