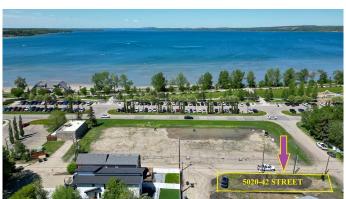

## \$329,900

0 Bedroom, 0.00 Bathroom, Land on 0.09 Acres

Cottage Area, Sylvan Lake, Alberta

WOW...don't miss this opportunity to build your dream home/cottage just steps from the lake on this 30 x 125 ft. lot. Cottage district lots have become increasing rare, now is the time to build! This unbeatable location is just off Lakeshore drive near the park, and steps to the lake. You'll love watching the all action and enjoying the sunsets from your deck. With close proximity to restaurants, shopping, the marina, boardwalk-you'll be able to truly enjoy the Sylvan Lake lifestyle. Sylvan has become a 4 seasons destination with countless activities going on all year long. Lot has been subdivided, graded, serviced to property line, and is ready to build on. The side laneway will be paved. No restrictions on time to build, so you can hold it until YOU are ready.

# **Community Information**

Address 5020 42 Street Subdivision Cottage Area

City Sylvan Lake

County Red Deer County

Province Alberta
Postal Code T4S 1C1