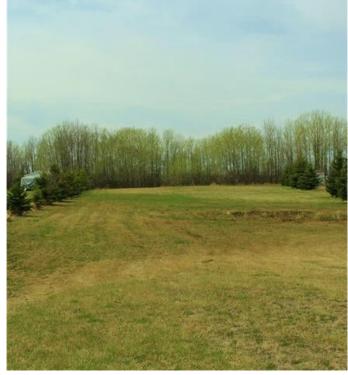

### \$209,500

0 Bedroom, 0.00 Bathroom, Land on 0.94 Acres

Lac La Biche, Lac La Biche, Alberta

Large cleared lakefront lot at Wedgewood estates. This .939 acre lot is ready for construction of your dream home, cabin, camper and garage, whatever your heart desires. This lot is level and ready for occupancy with full services at the road. There's good access to the lake for boating complete with nice picnic area for a day at the lake with your friends and family. Only 2 kms from the Lac La Biche Golf Club, 2 km to Town. Call today for complete details. File #518

#### **Exterior**

Lot Description Cleared, Irregular Lot, Waterfront