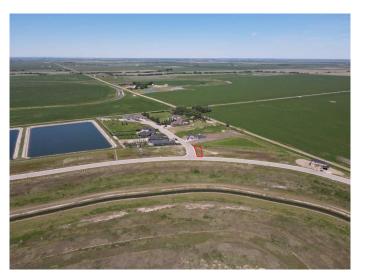

#### \$219,900

0 Bedroom, 0.00 Bathroom, Land on 0.18 Acres

Lakes of Muirfield, Lyalta, Alberta

Build your dream home on this big CORNER lot. Lots of room to build a large house with a large garage. Lakes of Muirfield is a golf course community only 20 minutes east of Calgary This lot is fully serviced so ready to build on.

#### **Exterior**

Lot Description Back Yard, Corner Lot, Cul-De-Sac, Near Golf Course