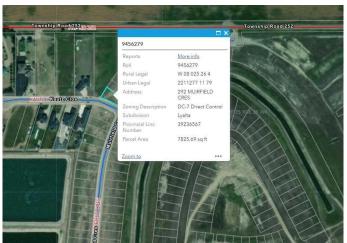

MLS® # A2191727 Price \$219,900

Bathrooms 0.00
Acres 0.18
Type Land

Sub-Type Residential Land

Status Active

### **Community Information**

Address 292 Muirfield Crescent

Subdivision Lakes of Muirfield

City Lyalta

County Wheatland County

Province Alberta
Postal Code T0J 1Y1

#### **Additional Information**

Date Listed February 1st, 2025

Days on Market 109

Zoning R-1

HOA Fees 85

HOA Fees Freq. MON