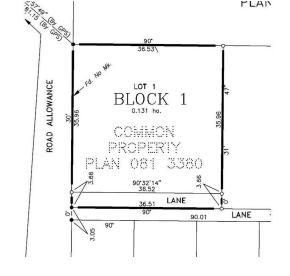

## \$225,000

0 Bedroom, 0.00 Bathroom, Land on 0.33 Acres

NONE, Sundre, Alberta

Great location for this commercial lot. Close to downtown and multi family sites. Build and lease out or use for your business. Lot is 117.97 feet x 119.84 feet

### **Essential Information**

MLS® # A2191870 Price \$225,000

Bathrooms 0.00 Acres 0.33 Type Land

Sub-Type Commercial Land

Status Active