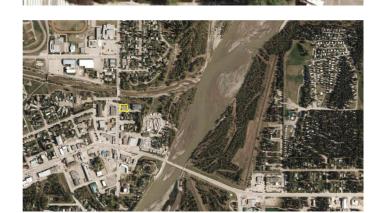

## \$225,000

0 Bedroom, 0.00 Bathroom, Land on 0.33 Acres

NONE, Sundre, Alberta

Great location for this commercial lot. Close to downtown and multi family sites. Build and lease out or use for your business. Lot is 117.97 feet x 119.84 feet

## **Community Information**

Address 201 Center Street

Subdivision NONE City Sundre

County Mountain View County

Province Alberta
Postal Code t0m 1x0