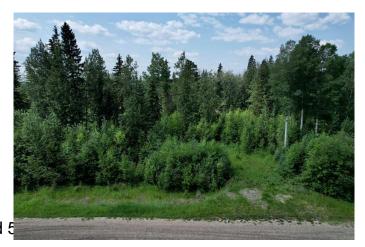

### \$62,000

0 Bedroom, 0.00 Bathroom, Land on 2.55 Acres

NONE, Rural Woodlands County, Alberta

A treed lot of 2.55 acres. Only a short drive east of Whitecourt, there is access to hundreds of miles of recreational land to walk, quad, or snowmobile from this land. Set up your acreage, the right way! There is no time limit for building in this subdivision. Zoning is country residential restricted, open to manufactured and construction homes. One of the best-priced lots to be offered at this price.

#### Exterior

Lot Description Brush, Corners Marked, Native Plants, Rectangular Lot, Wooded