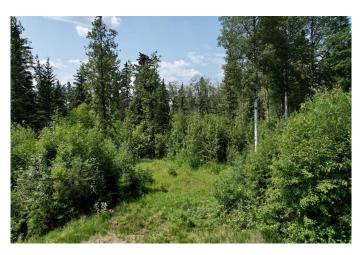

### \$62,000

0 Bedroom, 0.00 Bathroom, Land on 2.55 Acres

NONE, Rural Woodlands County, Alberta

A treed lot of 2.55 acres. Only a short drive east of Whitecourt, there is access to hundreds of miles of recreational land to walk, quad, or snowmobile from this land. Set up your acreage, the right way! There is no time limit for building in this subdivision. Zoning is country residential restricted, open to manufactured and construction homes. One of the best-priced lots to be offered at this price.

#### Exterior

Lot Description Brush, Corners Marked, Native Plants, Rectangular Lot, Wooded