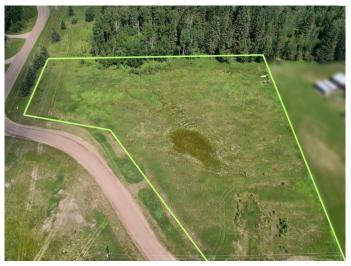

### \$64,000

0 Bedroom, 0.00 Bathroom, Land on 2.77 Acres

NONE, Rural Woodlands County, Alberta

Raw land with a driveway access. A beautiful, open piece of land that is ready for your plans. A few minutes east of Whitecourt. There is no deadline to develop. The subdivision has some high-end executive homes in the immediate area. A blowout price for you to take advantage of.

## **Community Information**

Address Lot 9 Block 1, 590079 Range

Subdivision NONE

City Rural Woodlands County

County Woodlands County

Province Alberta
Postal Code T7S 1N3