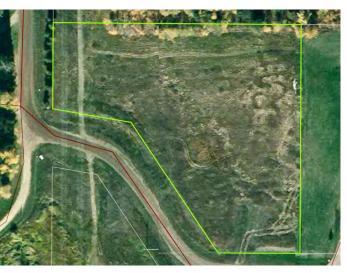

### \$64,000

0 Bedroom, 0.00 Bathroom, Land on 2.77 Acres

NONE, Rural Woodlands County, Alberta

Raw land with a driveway access. A beautiful, open piece of land that is ready for your plans. A few minutes east of Whitecourt. There is no deadline to develop. The subdivision has some high-end executive homes in the immediate area. A blowout price for you to take advantage of.

## **Community Information**

Address Lot 9 Block 1, 590079 Range

Subdivision NONE

City Rural Woodlands County

County Woodlands County

Province Alberta
Postal Code T7S 1N3