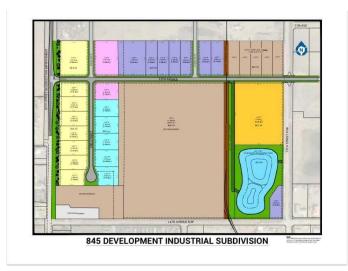

## \$420,690

0 Bedroom, 0.00 Bathroom, Land on 1.11 Acres

NONE, Coaldale, Alberta

Position your business for success with this 1.11 (+/-) acre Highway Commercial-zoned lot, located within Coaldale's expanding industrial corridor. Situated in the 845 Development Industrial Subdivision, this prime commercial opportunity offers flexible lot sizes ranging from 1 to 8 acres, providing scalable solutions for a variety of commercial and industrial operations.

#### **Additional Information**

Date Listed February 3rd, 2025

Days on Market 206

Zoning C-2 Highway Commercial