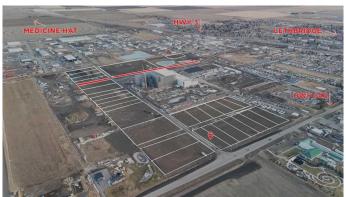

## \$420,690

0 Bedroom, 0.00 Bathroom, Land on 1.11 Acres

NONE, Coaldale, Alberta

Position your business for success with this 1.11 (+/-) acre Highway Commercial-zoned lot, located within Coaldale's expanding industrial corridor. Situated in the 845 Development Industrial Subdivision, this prime commercial opportunity offers flexible lot sizes ranging from 1 to 8 acres, providing scalable solutions for a variety of commercial and industrial operations.

The development features direct access from Highway 845, a highly traveled route in the area that connects to Alberta Highway 3 which is a major transportation passageway for logistics, material transport, and industrial supply chains. This strategic location enhances connectivity and accessibility for businesses requiring efficient transportation solutions.