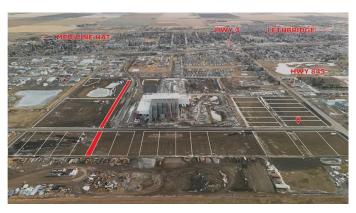

## \$420,690

0 Bedroom, 0.00 Bathroom, Land on 1.11 Acres

NONE, Coaldale, Alberta

Position your business for success with this 1.11 (+/-) acre Highway Commercial-zoned lot, located within Coaldale's expanding industrial corridor. Situated in the 845 Development Industrial Subdivision, this prime commercial opportunity offers flexible lot sizes ranging from 1 to 8 acres, providing scalable solutions for a variety of commercial and industrial operations.

The development features direct access from Highway 845, a highly traveled route in the area that connects to Alberta Highway 3 which is a major transportation passageway for logistics, material transport, and industrial supply chains. This strategic location enhances connectivity and accessibility for businesses requiring efficient transportation solutions.

Over the past few years, Coaldale has evolved into a business hub with an impressive growth rate, supported by numerous commercial ventures. One of the most significant developments is the NewCold facility project, which is attracting more industry to the community. Coaldale also benefits from the new Malloy Landing residential subdivision, the state-of-the-art Shift Community Recreation Centre, and a growing number of commercial and industrial enterprises. With cost-effective commercial & industrial land, a competitive commercial property tax rate, and attractive incentives, Coaldale presents a compelling opportunity for business relocation, expansion, and investment. Secure

your position in this high-growth market today.