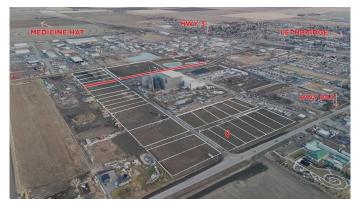

### \$420,690

0 Bedroom, 0.00 Bathroom, Land on 1.11 Acres

NONE, Coaldale, Alberta

Position your business for success with this 1.11 (+/-) acre Highway Commercial-zoned lot, located within Coaldale's expanding industrial corridor. Situated in the 845 Development Industrial Subdivision, this prime commercial opportunity offers flexible lot sizes ranging from 1 to 8 acres, providing scalable solutions for a variety of commercial and industrial operations.

The development features direct access from Highway 845, a highly traveled route in the area that connects to Alberta Highway 3 which is a major transportation passageway for logistics, material transport, and industrial supply chains. This strategic location enhances connectivity and accessibility for businesses requiring efficient transportation solutions.