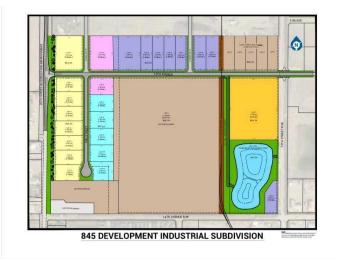

### \$420,690

0 Bedroom, 0.00 Bathroom, Land on 1.11 Acres

NONE, Coaldale, Alberta

Position your business for success with this 1.11 (+/-) acre Highway Commercial-zoned lot, located within Coaldale's expanding industrial corridor. Situated in the 845 Development Industrial Subdivision, this prime commercial opportunity offers flexible lot sizes ranging from 1 to 8 acres, providing scalable solutions for a variety of commercial and industrial operations.