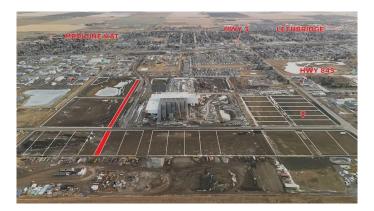

### \$420,690

0 Bedroom, 0.00 Bathroom, Land on 1.11 Acres

NONE, Coaldale, Alberta

Position your business for success with this 1.11 (+/-) acre Highway Commercial-zoned lot, located within Coaldale's expanding industrial corridor. Situated in the 845 Development Industrial Subdivision, this prime commercial opportunity offers flexible lot sizes ranging from 1 to 8 acres, providing scalable solutions for a variety of commercial and industrial operations.

The development features direct access from Highway 845, a highly traveled route in the area that connects to Alberta Highway 3 which is a major transportation passageway for logistics, material transport, and industrial supply chains. This strategic location enhances connectivity and accessibility for businesses requiring efficient transportation solutions.