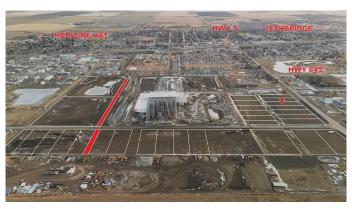

## \$428,270

0 Bedroom, 0.00 Bathroom, Land on 1.13 Acres

NONE, Coaldale, Alberta

Position your business for success with this 1.13 (+/-) acre Highway Commercial-zoned lot, located within Coaldale's expanding industrial corridor. Situated in the 845 Development Industrial Subdivision, this prime commercial opportunity offers flexible lot sizes ranging from 1 to 8 acres, providing scalable solutions for a variety of commercial and industrial operations.

The development features direct access from Highway 845, a highly traveled route in the area that connects to Alberta Highway 3 which is a major transportation passageway for logistics, material transport, and industrial supply chains. This strategic location enhances connectivity and accessibility for businesses requiring efficient transportation solutions.

Over the past few years, Coaldale has evolved into a business hub with an impressive growth rate, supported by numerous commercial ventures. One of the most significant developments is the NewCold facility project, which is attracting more industry to the community. Coaldale also benefits from the new Malloy Landing residential subdivision, the state-of-the-art Shift Community Recreation Centre, and a growing number of commercial and industrial enterprises. With cost-effective commercial & industrial land, a competitive commercial property tax rate, and attractive incentives, Coaldale presents a compelling opportunity for business relocation, expansion, and investment. Secure

your position in this high-growth market today.