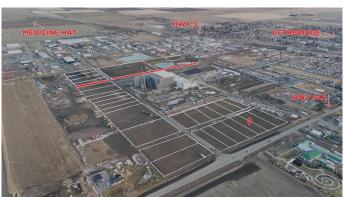

## \$428,270

0 Bedroom, 0.00 Bathroom, Land on 1.13 Acres

NONE, Coaldale, Alberta

Position your business for success with this 1.13 (+/-) acre Highway Commercial-zoned lot, located within Coaldale's expanding industrial corridor. Situated in the 845 Development Industrial Subdivision, this prime commercial opportunity offers flexible lot sizes ranging from 1 to 8 acres, providing scalable solutions for a variety of commercial and industrial operations.

The development features direct access from Highway 845, a highly traveled route in the area that connects to Alberta Highway 3 which is a major transportation passageway for logistics, material transport, and industrial supply chains. This strategic location enhances connectivity and accessibility for businesses requiring efficient transportation solutions.