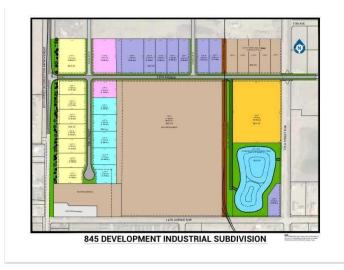

## \$428,270

0 Bedroom, 0.00 Bathroom, Land on 1.13 Acres

NONE, Coaldale, Alberta

Position your business for success with this 1.13 (+/-) acre Highway Commercial-zoned lot, located within Coaldale's expanding industrial corridor. Situated in the 845 Development Industrial Subdivision, this prime commercial opportunity offers flexible lot sizes ranging from 1 to 8 acres, providing scalable solutions for a variety of commercial and industrial operations.