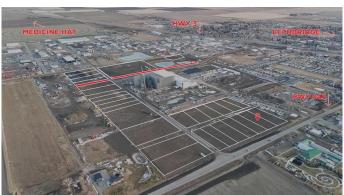

### \$428,270

0 Bedroom, 0.00 Bathroom, Land on 1.13 Acres

NONE, Coaldale, Alberta

Position your business for success with this 1.13 (+/-) acre Highway Commercial-zoned lot, located within Coaldale's expanding industrial corridor. Situated in the 845 Development Industrial Subdivision, this prime commercial opportunity offers flexible lot sizes ranging from 1 to 8 acres, providing scalable solutions for a variety of commercial and industrial operations.

The development features direct access from Highway 845, a highly traveled route in the area that connects to Alberta Highway 3 which is a major transportation passageway for logistics, material transport, and industrial supply chains. This strategic location enhances connectivity and accessibility for businesses requiring efficient transportation solutions.