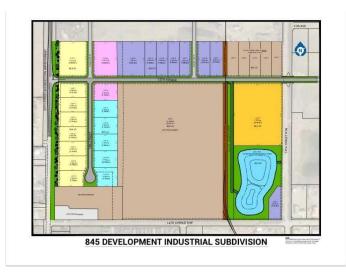

### \$428,270

0 Bedroom, 0.00 Bathroom, Land on 1.13 Acres

NONE, Coaldale, Alberta

Position your business for success with this 1.13 (+/-) acre Highway Commercial-zoned lot, located within Coaldale's expanding industrial corridor. Situated in the 845 Development Industrial Subdivision, this prime commercial opportunity offers flexible lot sizes ranging from 1 to 8 acres, providing scalable solutions for a variety of commercial and industrial operations.