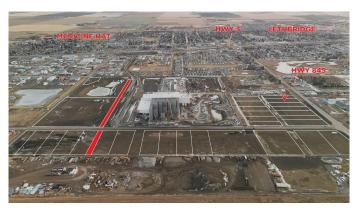

### \$428,270

0 Bedroom, 0.00 Bathroom, Land on 1.13 Acres

NONE, Coaldale, Alberta

Position your business for success with this 1.13 (+/-) acre Highway Commercial-zoned lot, located within Coaldale's expanding industrial corridor. Situated in the 845 Development Industrial Subdivision, this prime commercial opportunity offers flexible lot sizes ranging from 1 to 8 acres, providing scalable solutions for a variety of commercial and industrial operations.

The development features direct access from Highway 845, a highly traveled route in the area that connects to Alberta Highway 3 which is a major transportation passageway for logistics, material transport, and industrial supply chains. This strategic location enhances connectivity and accessibility for businesses requiring efficient transportation solutions.