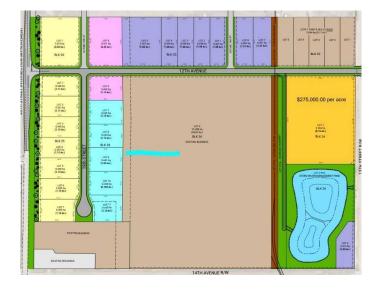

# \$428,270

0 Bedroom, 0.00 Bathroom, Land on 1.13 Acres

NONE, Coaldale, Alberta

Position your business for success with this 1.13 (+/-) acre Highway Commercial-zoned lot, located within Coaldale's expanding industrial corridor. Situated in the 845 Development Industrial Subdivision, this prime commercial opportunity offers flexible lot sizes ranging from 1 to 8 acres, providing scalable solutions for a variety of commercial and industrial operations.

#### **Essential Information**

MLS® # A2191967 Price \$428,270

Bathrooms 0.00
Acres 1.13
Type Land

Sub-Type Commercial Land

Status Active

## **Additional Information**

Date Listed February 3rd, 2025

Days on Market 110

Zoning C-2 Highway Commercial