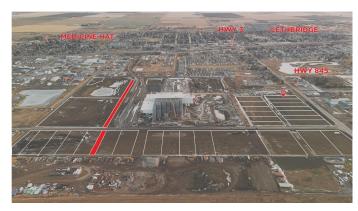

# \$428,270

0 Bedroom, 0.00 Bathroom, Land on 1.13 Acres

NONE, Coaldale, Alberta

Position your business for success with this 1.13 (+/-) acre Highway Commercial-zoned lot, located within Coaldale's expanding industrial corridor. Situated in the 845 Development Industrial Subdivision, this prime commercial opportunity offers flexible lot sizes ranging from 1 to 8 acres, providing scalable solutions for a variety of commercial and industrial operations.

The development features direct access from Highway 845, a highly traveled route in the area that connects to Alberta Highway 3 which is a major transportation passageway for logistics, material transport, and industrial supply chains. This strategic location enhances connectivity and accessibility for businesses requiring efficient transportation solutions.

Over the past few years, Coaldale has evolved into a business hub with an impressive growth rate, supported by numerous commercial ventures. One of the most significant developments is the NewCold facility project, which is attracting more industry to the community. Coaldale also benefits from the new Malloy Landing residential subdivision, the state-of-the-art Shift Community Recreation Centre, and a growing number of commercial and industrial enterprises. With cost-effective commercial & industrial land, a competitive commercial property tax rate, and attractive incentives, Coaldale presents a compelling opportunity for business relocation, expansion, and investment. Secure