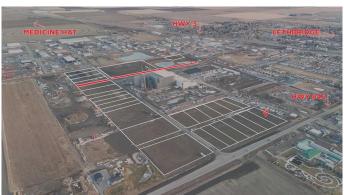

# \$428,270

0 Bedroom, 0.00 Bathroom, Land on 1.13 Acres

NONE, Coaldale, Alberta

Position your business for success with this 1.13 (+/-) acre Highway Commercial-zoned lot, located within Coaldale's expanding industrial corridor. Situated in the 845 Development Industrial Subdivision, this prime commercial opportunity offers flexible lot sizes ranging from 1 to 8 acres, providing scalable solutions for a variety of commercial and industrial operations.

The development features direct access from Highway 845, a highly traveled route in the area that connects to Alberta Highway 3 which is a major transportation passageway for logistics, material transport, and industrial supply chains. This strategic location enhances connectivity and accessibility for businesses requiring efficient transportation solutions.