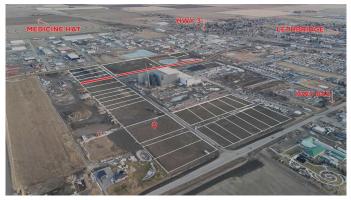

### \$807,750

0 Bedroom, 0.00 Bathroom, Land on 2.25 Acres

NONE, Coaldale, Alberta

Position your business for success with this 2.25 (+/-) acre Industry -zoned lot, located within Coaldale's expanding industrial corridor. Situated in the 845 Development Industrial Subdivision, this prime commercial opportunity offers flexible lot sizes ranging from 1 to 8 acres, providing scalable solutions for a variety of commercial and industrial operations.

The development features direct access from Highway 845, a highly traveled route in the area that connects to Alberta Highway 3 which is a major transportation passageway for logistics, material transport, and industrial supply chains. This strategic location enhances connectivity and accessibility for businesses requiring efficient transportation solutions.