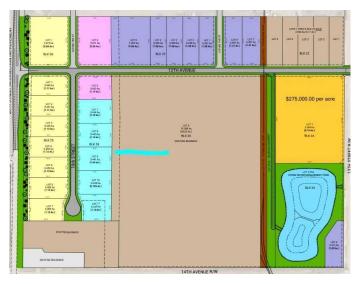

### \$807,750

0 Bedroom, 0.00 Bathroom, Land on 2.25 Acres

NONE, Coaldale, Alberta

Position your business for success with this 2.25 (+/-) acre Industry -zoned lot, located within Coaldale's expanding industrial corridor. Situated in the 845 Development Industrial Subdivision, this prime commercial opportunity offers flexible lot sizes ranging from 1 to 8 acres, providing scalable solutions for a variety of commercial and industrial operations.

## **Additional Information**

| Date Listed    | February 3rd, 2025 |
|----------------|--------------------|
| Days on Market | 141                |
| Zoning         | I-Industry         |