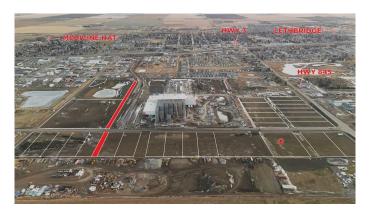

### \$807,750

0 Bedroom, 0.00 Bathroom, Land on 2.25 Acres

NONE, Coaldale, Alberta

Position your business for success with this 2.25 (+/-) acre Industry -zoned lot, located within Coaldale's expanding industrial corridor. Situated in the 845 Development Industrial Subdivision, this prime commercial opportunity offers flexible lot sizes ranging from 1 to 8 acres, providing scalable solutions for a variety of commercial and industrial operations.

The development features direct access from Highway 845, a highly traveled route in the area that connects to Alberta Highway 3 which is a major transportation passageway for logistics, material transport, and industrial supply chains. This strategic location enhances connectivity and accessibility for businesses requiring efficient transportation solutions.