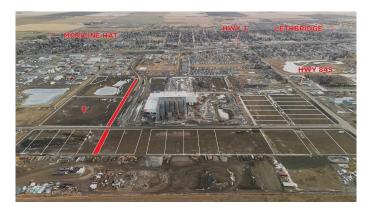

### NONE, Coaldale, Alberta

Position your business for success with this 8.16 (+/-) acre Industry -zoned lot, located within Coaldaleâ€<sup>™</sup>s expanding industrial corridor. Situated in the 845 Development Industrial Subdivision, this prime commercial opportunity offers flexible lot sizes ranging from 1 to 8 acres, providing scalable solutions for a variety of commercial and industrial operations.

The development features direct access from Highway 845, a highly traveled route in the area that connects to Alberta Highway 3 which is a major transportation passageway for logistics, material transport, and industrial supply chains. This strategic location enhances connectivity and accessibility for businesses requiring efficient transportation solutions.

Over the past few years, Coaldale has evolved into a business hub with an impressive growth rate, supported by numerous commercial ventures. One of the most significant developments is the NewCold facility project, which is attracting more industry to the community. Coaldale also benefits from the new Malloy Landing residential subdivision, the state-of-the-art Shift Community Recreation Centre, and a growing number of commercial and industrial enterprises. With cost-effective commercial & industrial land, a competitive commercial property tax rate, and attractive incentives, Coaldale presents a compelling opportunity for business relocation, expansion, and investment. Secure

your position in this high-growth market today.