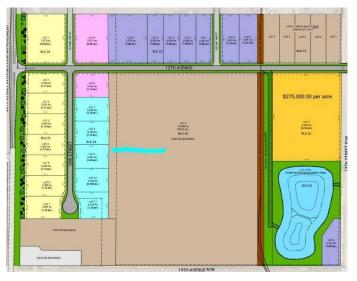

### NONE, Coaldale, Alberta

Position your business for success with this 8.16 (+/-) acre Industry -zoned lot, located within Coaldaleâ€<sup>™</sup>s expanding industrial corridor. Situated in the 845 Development Industrial Subdivision, this prime commercial opportunity offers flexible lot sizes ranging from 1 to 8 acres, providing scalable solutions for a variety of commercial and industrial operations.

# **Essential Information**

| MLS® #    | A2191977        |
|-----------|-----------------|
| Price     | \$2,244,000     |
| Bathrooms | 0.00            |
| Acres     | 8.16            |
| Туре      | Land            |
| Sub-Type  | Commercial Land |
| Status    | Active          |
|           |                 |

# **Additional Information**

| Date Listed    | February 3rd, 2025 |
|----------------|--------------------|
| Days on Market | 141                |
| Zoning         | I - Industry       |