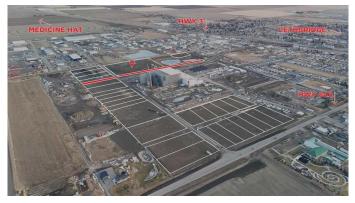

### NONE, Coaldale, Alberta

Position your business for success with this 8.16 (+/-) acre Industry -zoned lot, located within Coaldaleâ€<sup>™</sup>s expanding industrial corridor. Situated in the 845 Development Industrial Subdivision, this prime commercial opportunity offers flexible lot sizes ranging from 1 to 8 acres, providing scalable solutions for a variety of commercial and industrial operations.

The development features direct access from Highway 845, a highly traveled route in the area that connects to Alberta Highway 3 which is a major transportation passageway for logistics, material transport, and industrial supply chains. This strategic location enhances connectivity and accessibility for businesses requiring efficient transportation solutions.

Over the past few years, Coaldale has evolved into a business hub with an impressive growth rate, supported by numerous commercial ventures. One of the most significant developments is the NewCold facility project, which is attracting more industry to the community. Coaldale also benefits from the new Malloy Landing residential subdivision, the state-of-the-art Shift Community Recreation Centre, and a growing number of commercial and industrial enterprises. With cost-effective commercial & industrial land, a competitive commercial property tax rate, and attractive incentives, Coaldale presents a compelling opportunity for business relocation, expansion, and investment. Secure

your position in this high-growth market today.