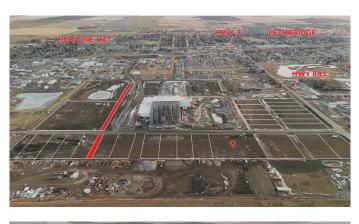

#### \$803,400

0 Bedroom, 0.00 Bathroom, Land on 2.60 Acres

NONE, Coaldale, Alberta

Position your business for success with this 2.6 (+/-) acre Industry -zoned lot, located within Coaldale's expanding industrial corridor. Situated in the 845 Development Industrial Subdivision, this prime commercial opportunity offers flexible lot sizes ranging from 1 to 8 acres, providing scalable solutions for a variety of commercial and industrial operations.

The development features direct access from Highway 845, a highly traveled route in the area that connects to Alberta Highway 3 which is a major transportation passageway for logistics, material transport, and industrial supply chains. This strategic location enhances connectivity and accessibility for businesses requiring efficient transportation solutions.

Over the past few years, Coaldale has evolved into a business hub with an impressive growth rate, supported by numerous commercial ventures. One of the most significant developments is the NewCold facility project, which is attracting more industry to the community. Coaldale also benefits from the new Malloy Landing residential subdivision, the state-of-the-art Shift Community Recreation Centre, and a growing number of commercial and industrial enterprises. With cost-effective commercial & industrial land, a competitive commercial property tax rate, and attractive incentives, Coaldale presents a compelling opportunity for business relocation, expansion, and investment. Secure