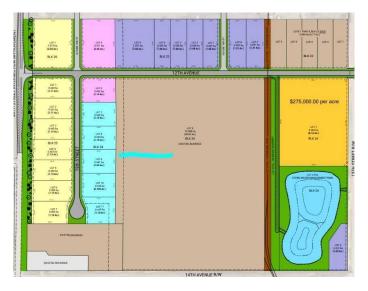

#### \$803,400

0 Bedroom, 0.00 Bathroom, Land on 2.60 Acres

NONE, Coaldale, Alberta

Position your business for success with this 2.6 (+/-) acre Industry -zoned lot, located within Coaldale's expanding industrial corridor. Situated in the 845 Development Industrial Subdivision, this prime commercial opportunity offers flexible lot sizes ranging from 1 to 8 acres, providing scalable solutions for a variety of commercial and industrial operations.

### **Additional Information**

| Date Listed    | February 3rd, 2025 |
|----------------|--------------------|
| Days on Market | 117                |
| Zoning         | I - Industry       |