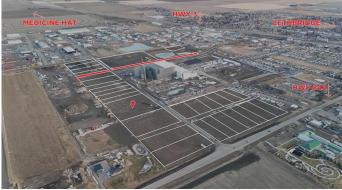

#### \$803,400

0 Bedroom, 0.00 Bathroom, Land on 2.60 Acres

NONE, Coaldale, Alberta

Position your business for success with this 2.6 (+/-) acre Industry -zoned lot, located within Coaldale's expanding industrial corridor. Situated in the 845 Development Industrial Subdivision, this prime commercial opportunity offers flexible lot sizes ranging from 1 to 8 acres, providing scalable solutions for a variety of commercial and industrial operations.

The development features direct access from Highway 845, a highly traveled route in the area that connects to Alberta Highway 3 which is a major transportation passageway for logistics, material transport, and industrial supply chains. This strategic location enhances connectivity and accessibility for businesses requiring efficient transportation solutions.

Over the past few years, Coaldale has evolved into a business hub with an impressive growth rate, supported by numerous commercial ventures. One of the most significant developments is the NewCold facility project, which is attracting more industry to the community. Coaldale also benefits from the new Malloy Landing residential subdivision, the state-of-the-art Shift Community Recreation Centre, and a growing number of commercial and industrial enterprises. With cost-effective commercial & industrial land, a competitive commercial property tax rate, and attractive incentives, Coaldale presents a compelling opportunity for business relocation, expansion, and investment. Secure