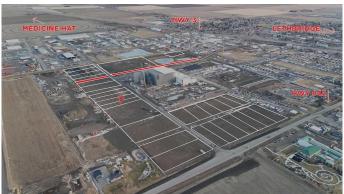

## \$333,720

0 Bedroom, 0.00 Bathroom, Land on 1.08 Acres

NONE, Coaldale, Alberta

Position your business for success with this 1.08 (+/-) acre Industry -zoned lot, located within Coaldale's expanding industrial corridor. Situated in the 845 Development Industrial Subdivision, this prime commercial opportunity offers flexible lot sizes ranging from 1 to 8 acres, providing scalable solutions for a variety of commercial and industrial operations.

The development features direct access from Highway 845, a highly traveled route in the area that connects to Alberta Highway 3 which is a major transportation passageway for logistics, material transport, and industrial supply chains. This strategic location enhances connectivity and accessibility for businesses requiring efficient transportation solutions.