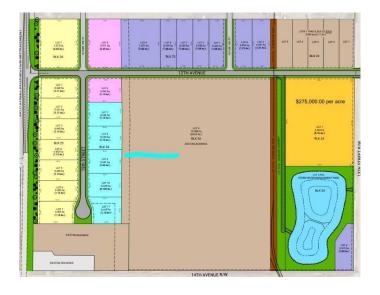

## \$333,720

0 Bedroom, 0.00 Bathroom, Land on 1.08 Acres

NONE, Coaldale, Alberta

Position your business for success with this 1.08 (+/-) acre Industry -zoned lot, located within Coaldale's expanding industrial corridor. Situated in the 845 Development Industrial Subdivision, this prime commercial opportunity offers flexible lot sizes ranging from 1 to 8 acres, providing scalable solutions for a variety of commercial and industrial operations.

### **Essential Information**

MLS® # A2191980 Price \$333,720

Bathrooms 0.00
Acres 1.08
Type Land

Sub-Type Commercial Land

Status Active

#### **Additional Information**

Date Listed February 3rd, 2025

Days on Market 180

Zoning I - Industry