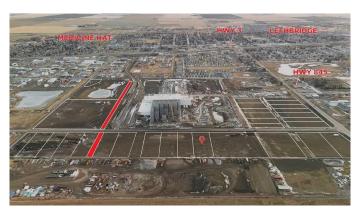

## \$333,720

0 Bedroom, 0.00 Bathroom, Land on 1.08 Acres

NONE, Coaldale, Alberta

Position your business for success with this 1.08 (+/-) acre Industry -zoned lot, located within Coaldale's expanding industrial corridor. Situated in the 845 Development Industrial Subdivision, this prime commercial opportunity offers flexible lot sizes ranging from 1 to 8 acres, providing scalable solutions for a variety of commercial and industrial operations.

The development features direct access from Highway 845, a highly traveled route in the area that connects to Alberta Highway 3 which is a major transportation passageway for logistics, material transport, and industrial supply chains. This strategic location enhances connectivity and accessibility for businesses requiring efficient transportation solutions.

Over the past few years, Coaldale has evolved into a business hub with an impressive growth rate, supported by numerous commercial ventures. One of the most significant developments is the NewCold facility project, which is attracting more industry to the community. Coaldale also benefits from the new Malloy Landing residential subdivision, the state-of-the-art Shift Community Recreation Centre, and a growing number of commercial and industrial enterprises. With cost-effective commercial & industrial land, a competitive commercial property tax rate, and attractive incentives, Coaldale presents a compelling opportunity for business relocation, expansion, and investment. Secure

your position in this high-growth market today.