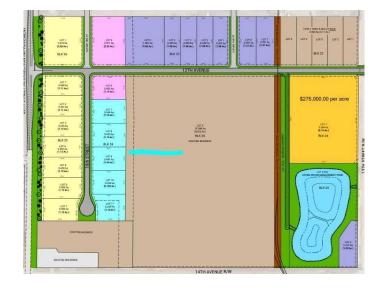

## \$333,720

0 Bedroom, 0.00 Bathroom, Land on 1.08 Acres

NONE, Coaldale, Alberta

Position your business for success with this 1.08 (+/-) acre Industry -zoned lot, located within Coaldale's expanding industrial corridor. Situated in the 845 Development Industrial Subdivision, this prime commercial opportunity offers flexible lot sizes ranging from 1 to 8 acres, providing scalable solutions for a variety of commercial and industrial operations.

#### **Additional Information**

Date Listed February 3rd, 2025

Days on Market 160

Zoning I - Industry