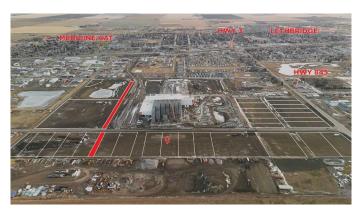

## \$333,720

0 Bedroom, 0.00 Bathroom, Land on 1.08 Acres

NONE, Coaldale, Alberta

Position your business for success with this 1.08 (+/-) acre Industry -zoned lot, located within Coaldale's expanding industrial corridor. Situated in the 845 Development Industrial Subdivision, this prime commercial opportunity offers flexible lot sizes ranging from 1 to 8 acres, providing scalable solutions for a variety of commercial and industrial operations.

The development features direct access from Highway 845, a highly traveled route in the area that connects to Alberta Highway 3 which is a major transportation passageway for logistics, material transport, and industrial supply chains. This strategic location enhances connectivity and accessibility for businesses requiring efficient transportation solutions.