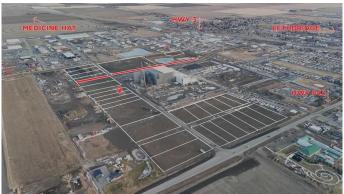

## \$333,720

0 Bedroom, 0.00 Bathroom, Land on 1.08 Acres

NONE, Coaldale, Alberta

Position your business for success with this 1.08 (+/-) acre Industry -zoned lot, located within Coaldale's expanding industrial corridor. Situated in the 845 Development Industrial Subdivision, this prime commercial opportunity offers flexible lot sizes ranging from 1 to 8 acres, providing scalable solutions for a variety of commercial and industrial operations.

The development features direct access from Highway 845, a highly traveled route in the area that connects to Alberta Highway 3 which is a major transportation passageway for logistics, material transport, and industrial supply chains. This strategic location enhances connectivity and accessibility for businesses requiring efficient transportation solutions.