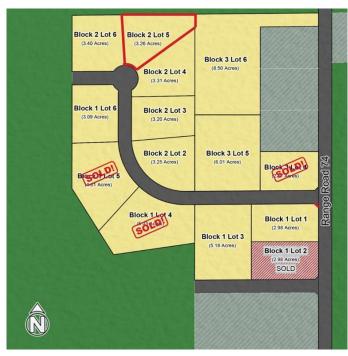

#### \$239,900

0 Bedroom, 0.00 Bathroom, Land on 3.26 Acres

NONE, Rural Grande Prairie No. 1, County of, Alberta

Welcome to Grandview Heights! Located 12 minutes West of Grande Prairie, the Grandview Heights acreage subdivision offers fully paved internal roads leading to beautiful, treed lots ranging in size from 2.57 acres to 8.50 acres. Choose your lot, your house plan, and your builder! Lot 5 Block 2 is 3.26 acres, it features a mix of trees and offers some beautiful buildsites and is serviced with water and power/gas to the lot line. List price does not include applicable GST. For more information about Grandview Heights or to walk this lot contact your favorite Real Estate Professional today!