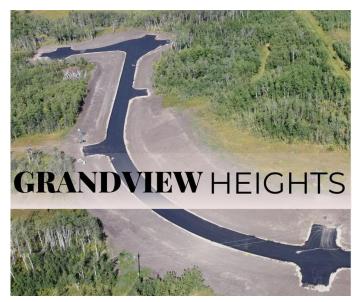

#### \$239,900

0 Bedroom, 0.00 Bathroom, Land on 3.26 Acres

NONE, Rural Grande Prairie No. 1, County of, Alberta

Welcome to Grandview Heights! Located 12 minutes West of Grande Prairie, the Grandview Heights acreage subdivision offers fully paved internal roads leading to beautiful, treed lots ranging in size from 2.57 acres to 8.50 acres. Choose your lot, your house plan, and your builder! Lot 5 Block 2 is 3.26 acres, it features a mix of trees and offers some beautiful buildsites and is serviced with water and power/gas to the lot line. List price does not include applicable GST. For more information about Grandview Heights or to walk this lot contact your favorite Real Estate Professional today!