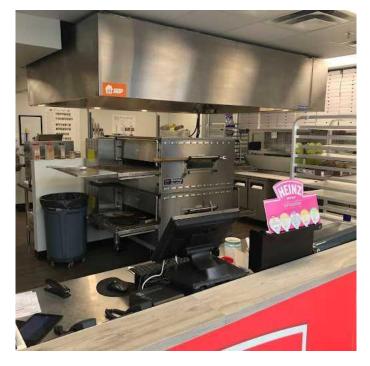

#### \$299,999

0 Bedroom, 0.00 Bathroom, Commercial on 0.00 Acres

Sunalta, Calgary, Alberta

Get ready to dive into an incredible investment opportunity! Step into the pizza industry with this 1431-square-foot turnkey opportunity. Featuring a fully equipped kitchen, ample storage, and a cozy seating area, this business is ready to serve dine-in, take-out and delivery customers. Located in a high-density, good visibility, accessibility, and close proximity to the Sunalta C-Train Station and surrounded by office/residential condos and rentals buildings. Don't miss this chance to own a fully built restaurant business in an inner city locationâ€"contact our office for more details or to schedule a tour!