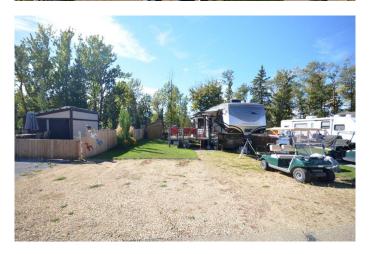

# \$85,000

0 Bedroom, 0.00 Bathroom, Land on 0.07 Acres

DeGraff Resort, Rural Lacombe County, Alberta

The dream of owning a property at the lake is now a possibility. At De Graffs RV Resort you get a lot for an affordable price. Situated on the east side of Gull Lake, fully serviced lot can host your own RV or can purchase the sellers 2009 36ft 5th wheel for an additional \$36,000. Propane heated (can take over tank rental), water well and septic system all tied into your unit. The lot has a great deck for BBQs and hanging out. There is a nice size Storage shed that also doubles as garage for your golf cart or purchase sellers! The mature lot has lots of great flowers and trees that give it some added privacy. Roast marshmallows around the fire and star gaze while enjoying the company of friends and family. De Graffs is host to your own private boat launch, beaches, horse shoe pits, ground level trampolines, pickle ball courts, basketball courts, laundry, Year round washrooms and shower facilities, 2 playgrounds, a club house, walking trails, extra storage space (included) and garage bays (for lease), fishing docks, and its a fully gated community! This lot is in the 2 season side of the resort and doesn't operate year round like in other phases of the community. Unit is now Winterized.