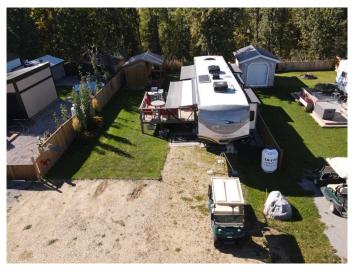

# \$85,000

0 Bedroom, 0.00 Bathroom, Land on 0.07 Acres

DeGraff Resort, Rural Lacombe County, Alberta

The dream of owning a property at the lake is now a possibility. At De Graffs RV Resort you get a lot for an affordable price. Situated on the east side of Gull Lake, fully serviced lot can host your own RV or can purchase the sellers 2009 36ft 5th wheel for an additional \$36,000. Propane heated (can take over tank rental), water well and septic system all tied into your unit. The lot has a great deck for BBQs and hanging out. There is a nice size Storage shed that also doubles as garage for your golf cart or purchase sellers! The mature lot has lots of great flowers and trees that give it some added privacy. Roast marshmallows around the fire and star gaze while enjoying the company of friends and family. De Graffs is host to your own private boat launch, beaches, horse shoe pits, ground level trampolines, pickle ball courts, basketball courts, laundry, Year round washrooms and shower facilities, 2 playgrounds, a club house, walking trails, extra storage space (included) and garage bays (for lease), fishing docks, and its a fully gated community! This lot is in the 2 season side of the resort and doesn't operate year round like in other phases of the community. Unit is now Winterized.