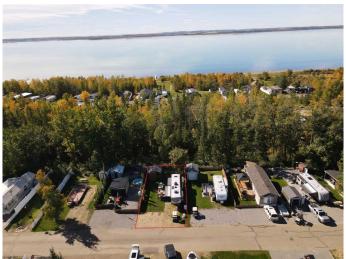

# \$85,000

0 Bedroom, 0.00 Bathroom, Land on 0.07 Acres

DeGraff Resort, Rural Lacombe County, Alberta

The dream of owning a property at the lake is now a possibility. At De Graffs RV Resort you get a lot for an affordable price. Situated on the east side of Gull Lake, fully serviced lot can host your own RV or can purchase the sellers 2009 36ft 5th wheel for an additional \$36,000. Propane heated (can take over tank rental), water well and septic system all tied into your unit. The lot has a great deck for BBQs and hanging out. There is a nice size Storage shed that also doubles as garage for your golf cart or purchase sellers! The mature lot has lots of great flowers and trees that give it some added privacy. Roast marshmallows around the fire and star gaze while enjoying the company of friends and family. De Graffs is host to your own private boat launch, beaches, horse shoe pits, ground level trampolines, pickle ball courts, basketball courts, laundry, Year round washrooms and shower facilities, 2 playgrounds, a club house, walking trails, extra storage space (included) and garage bays (for lease), fishing docks, and its a fully gated community! This lot is in the 2 season side of the resort and doesn't operate year round like in other phases of the community. Unit is now Winterized.

# **Community Information**

Address 62, 41310 282 Range

Subdivision DeGraff Resort

City Rural Lacombe County

County Lacombe County

Province Alberta
Postal Code T4L2N3