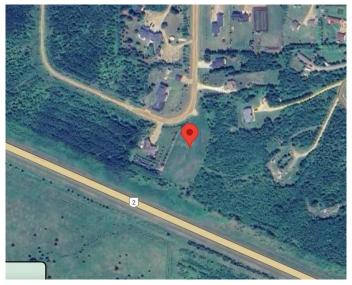

# \$119,900 - 17 Crystal Crescent, Widewater

MLS® #A2192490

### \$119,900

0 Bedroom, 0.00 Bathroom, Land on 1.52 Acres

N/A, Widewater, Alberta

Endless possibilities with this 1.5-acre parcel nestled within the Widewater's Southshore Estates - A haven for boating and fishing enthusiasts alike. Situated a mere 15-minute drive away from the amenities of Slave Lake and just moments from the Canyon Creek Marina. Cleared and ready for you to build your dream home or cabin with utilities at the lot line and plenty of space for your RV, and recreational toys. Come home to the country!

## **Community Information**

Address 17 Crystal Crescent

Subdivision N/A

City Widewater

County Lesser Slave River No. 124,

Province Alberta
Postal Code T0G 2M0