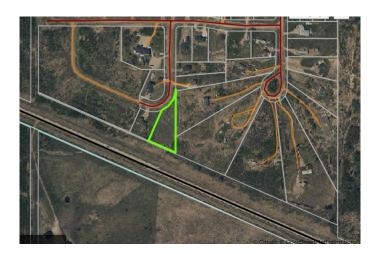

# \$119,900 - 17 Crystal Crescent, Widewater

MLS® #A2192490

### \$119,900

0 Bedroom, 0.00 Bathroom, Land on 1.52 Acres

N/A, Widewater, Alberta

Endless possibilities with this 1.5-acre parcel nestled within the Widewater's Southshore Estates - A haven for boating and fishing enthusiasts alike. Situated a mere 15-minute drive away from the amenities of Slave Lake and just moments from the Canyon Creek Marina. Cleared and ready for you to build your dream home or cabin with utilities at the lot line and plenty of space for your RV, and recreational toys. Come home to the country!

## **Community Information**

Address 17 Crystal Crescent

Subdivision N/A

City Widewater

County Lesser Slave River No. 124,

Province Alberta
Postal Code T0G 2M0