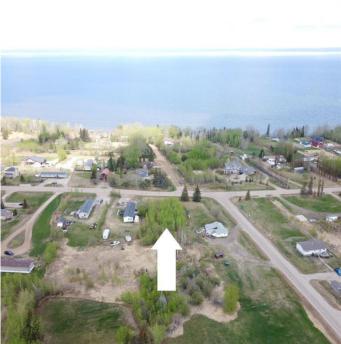

#### \$99,900

0 Bedroom, 0.00 Bathroom, Land on 1.00 Acres

NONE, Widewater, Alberta

Build your dream home on this beautiful 1 acre lot close to the shores of Lesser Slave lake, in the quiet and cozy Hamlet of Widewater, Alberta. This lot is only 5 minutes from the Canyon Creek Beach and Boat Harbor and 15 minutes from the town of Slave Lake. Enjoy the peace and quiet of country style living, love where you live!

#### Exterior

Lot Description Brush, Native Plants, Open Lot