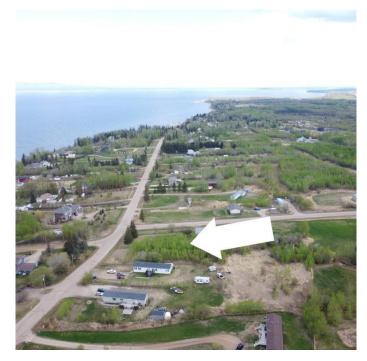

#### \$99,900

0 Bedroom, 0.00 Bathroom, Land on 1.00 Acres

NONE, Widewater, Alberta

Build your dream home on this beautiful 1 acre lot close to the shores of Lesser Slave lake, in the quiet and cozy Hamlet of Widewater, Alberta. This lot is only 5 minutes from the Canyon Creek Beach and Boat Harbor and 15 minutes from the town of Slave Lake. Enjoy the peace and quiet of country style living, love where you live!

#### **Community Information**

| Address     | 9 Southshore Drive E                |
|-------------|-------------------------------------|
| Subdivision | NONE                                |
| City        | Widewater                           |
| County      | Lesser Slave River No. 124, M.D. of |
| Province    | Alberta                             |
| Postal Code | T0G 2M0                             |