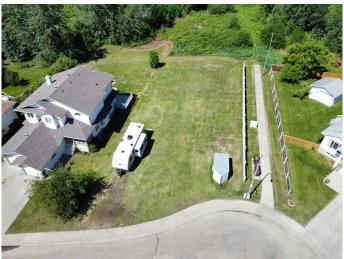

### \$114,900

0 Bedroom, 0.00 Bathroom, Land on 0.20 Acres

NONE, Slave Lake, Alberta

Build your dream home on this prime lot in the sought-after subdivision of Springwood. Located on a quiet cul-de-sac and backing onto green space make this a perfect location to bring your dreams to life. Services are to the property line and the secondary school, parks and trails are all within walking distance in this quiet, family-friendly community. Quick Easy access to the Bicentennial Hwy. You can have it all right here!