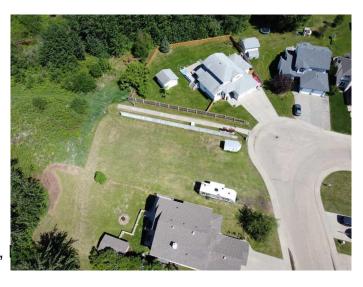

### \$114,900

0 Bedroom, 0.00 Bathroom, Land on 0.20 Acres

NONE, Slave Lake, Alberta

Build your dream home on this prime lot in the sought-after subdivision of Springwood. Located on a quiet cul-de-sac and backing onto green space make this a perfect location to bring your dreams to life. Services are to the property line and the secondary school, parks and trails are all within walking distance in this quiet, family-friendly community. Quick Easy access to the Bicentennial Hwy. You can have it all right here!