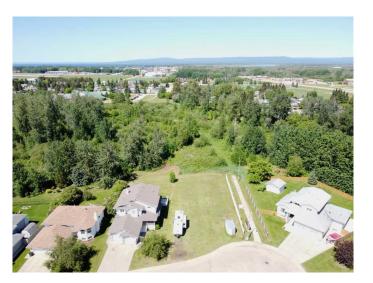

### \$114,900

0 Bedroom, 0.00 Bathroom, Land on 0.20 Acres

NONE, Slave Lake, Alberta

Build your dream home on this prime lot in the sought-after subdivision of Springwood. Located on a quiet cul-de-sac and backing onto green space make this a perfect location to bring your dreams to life. Services are to the property line and the secondary school, parks and trails are all within walking distance in this quiet, family-friendly community. Quick Easy access to the Bicentennial Hwy. You can have it all right here!