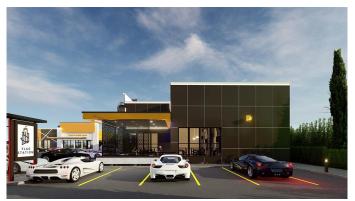

#### NONE, Conrich, Alberta

Location!!!! Location!!!! Location!!! Secure your commercial land (3.16 Acres) in the master-planned development located in Conrich, Alberta. With an average median house price of over \$1.2 million dollars, you will be serving the residents of the community and catering to the daily traffic on Conrich Road. This commercial development is the closest to the CN Rail yard, Khalsa School, Prince of Peace & many other amenities.