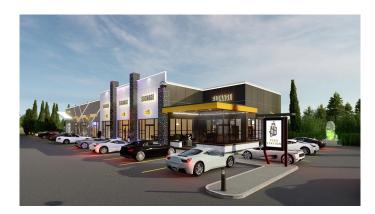

#### NONE, Conrich, Alberta

Location!!!! Location!!!! Location!!! Secure your commercial land (3.16 Acres) in the master-planned development located in Conrich, Alberta. With an average median house price of over \$1.2 million dollars, you will be serving the residents of the community and catering to the daily traffic on Conrich Road. This commercial development is the closest to the CN Rail yard, Khalsa School, Prince of Peace & many other amenities.