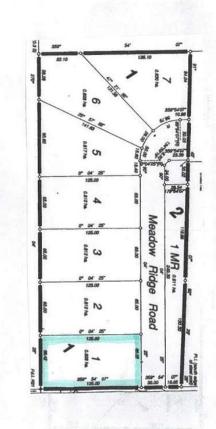

### \$59,900

0 Bedroom, 0.00 Bathroom, Land on 2.05 Acres

NONE, Rural Wainwright No. 61, M.D. of, Alberta

Welcome to Meadowlark Estates, a brand-new acreage community offering 7 spacious lots, each measuring 2 acres. Located less than 10 minutes north of Wainwright, these properties provide the perfect blend of peaceful country living with the convenience of nearby town amenities. Enjoy paved roads right to your driveway and soak in the beautiful unobstructed countryside views from your future dream home. Whether you're looking to build a family haven or a private retreat, these lots offer endless possibilitiesâ€"all at an affordable price. Don't miss your chance to secure a piece of this serene community. Build your dream home in Meadowlark Estates today!