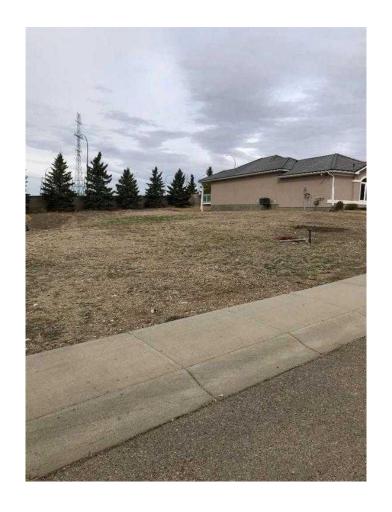

# \$59,900 - 5 River Ridge Court Nw Court Nw, Medicine Hat

MLS® #A2192722

\$59,900

0 Bedroom, 0.00 Bathroom, Land on 0.13 Acres

Riverside, Medicine Hat, Alberta

\$10,00 REDUCTION!! SELLER SAYS SELL!! ANY REASONABLE OFFER WILL BE CONSIDERED!! 5 River Ridge Court NW -Last Remaining Lot in Prestigious 55+ Adult Community! This is your opportunity to build your dream home in one of the most sought-after, prestigious gated communities! The last remaining lot at 5 River Ridge Court NW is now available for development in this exclusive 55+ adult community, offering a peaceful and serene environment to embrace your next chapter. With architectural design restrictions in place, you can be assured that the elegant integrity of the neighborhood will remain intact, ensuring the timeless beauty of your surroundings. Enjoy the flexibility of selecting your builder of choice, allowing you to create the home you've always envisioned. The lot features a convenient utility right of way along the south side of the property line, providing extra space for privacy and room to breathe. There is ample space to accommodate a 1,500 sqft bungalow, complete with a 26x26 attached garage and an 18x12 rear covered deck â€" perfect for enjoying the outdoors in all seasons. There are no time constraints to begin construction, giving you the freedom to plan when the time is right. Plus, there are no condo fees until your home is ready for occupancy. Once completed, condo fees are currently \$395/month, which covers access to the