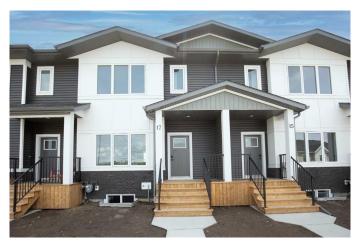

## \$399,900

3 Bedroom, 3.00 Bathroom, 1,281 sqft Residential on 0.06 Acres

Greyhawk, Sylvan Lake, Alberta

Welcome to Sylvan Lakes Newest Subdivision, GrayHawk in Sylvan Lake West, adjacent to the Sylvan Lake Golf and Country Club! Grayhawk is designed with families in mind; providing the essential pieces that you need to raise a family such as various housing choices, a future school site, future Commercial Area with local shops and services, parks & playgrounds, and of course a location only a few minutes away from the waterfront and town center with all the amenities they have to offer. This STUNNING townhouse is Built by True-Line Homes, so built to the highest Standards! 9' Ceilings on the Main, Limited Lifetime Architectural shingles, Low E Windows, Upgraded Cabinets and Flooring, Quartz Countertops, Upgraded insulation, Appliance Package, Rear Deck with Vinyl Decking, and so much more!

#### Interior

Interior Features No Animal Home, No Smoking Home, Open Floorplan, Quartz Counters,

Vinyl Windows, Walk-In Closet(s)

Appliances Dishwasher, Electric Stove, Microwave Hood Fan, Refrigerator,