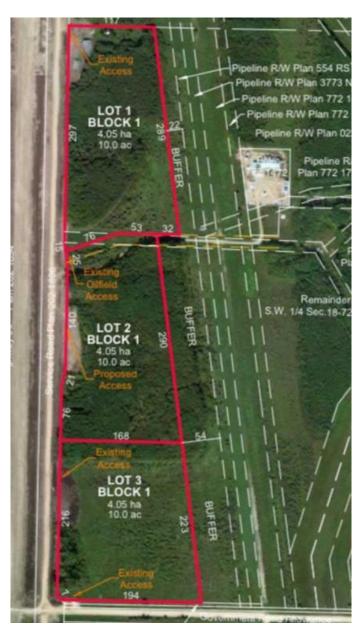

# \$119,000 - Lot 2, Block 1 Plan 2520151, Wandering River

MLS® #A2193039

### \$119,000

0 Bedroom, 0.00 Bathroom, Land on 10.00 Acres

Wandering River, Wandering River, Alberta

Newly subdivided 10 acre parcel of land.
Located minutes north of Wandering River on the east side of hwy 63. Here you will have quick access to community amenities and miles and miles of crown land just down the road. This parcel is on high land with mixed poplar and spruce, it has great views of Lyle lake and would make a great recreation spot for your family or maybe a multi-family investment.

## **Community Information**

Address Lot 2, Block 1 Plan 2520151

Subdivision Wandering River
City Wandering River
County Athabasca County

Province Alberta
Postal Code T0A 0P0