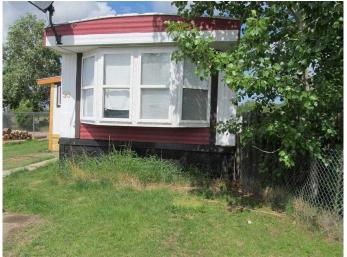

#### \$34,000

2 Bedroom, 1.00 Bathroom, 908 sqft Mobile on 0.00 Acres

NONE, Beaverlodge, Alberta

A comfortable 2 bedroom, 1 bath updated mobile on a rented Lot. Updates over the last few years include a new furnace, hot water heater, bottom cupboards and counter tops, and toilet. The flooring is mostly laminate throughout. Home now features a 10 x 24 roughed in addition. If you are looking for an inexpensive place to live this is a viable property. There is a small shed for your lawn mower. Have a look at this unit.

#### **Exterior**

Roof Metal

Construction Wood Frame, Aluminum Siding