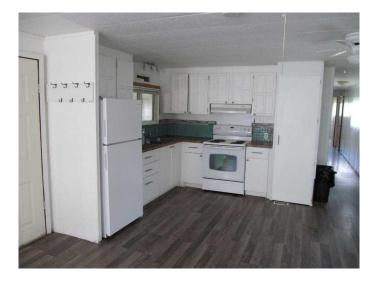

#### \$34,000

2 Bedroom, 1.00 Bathroom, 908 sqft Mobile on 0.00 Acres

NONE, Beaverlodge, Alberta

A comfortable 2 bedroom, 1 bath updated mobile on a rented Lot. Updates over the last few years include a new furnace, hot water heater, bottom cupboards and counter tops, and toilet. The flooring is mostly laminate throughout. Home now features a 10 x 24 roughed in addition. If you are looking for an inexpensive place to live this is a viable property. There is a small shed for your lawn mower. Have a look at this unit.

#### **Amenities**

Parking Spaces 2

Parking Pad, Off Street

Interior

Appliances Dryer, Electric Stove, Refrigerator, Washer

Heating Forced Air, Natural Gas