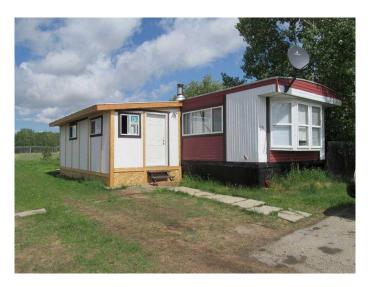

#### \$34,000

2 Bedroom, 1.00 Bathroom, 908 sqft Mobile on 0.00 Acres

NONE, Beaverlodge, Alberta

A comfortable 2 bedroom, 1 bath updated mobile on a rented Lot. Updates over the last few years include a new furnace, hot water heater, bottom cupboards and counter tops, and toilet. The flooring is mostly laminate throughout. Home now features a 10 x 24 roughed in addition. If you are looking for an inexpensive place to live this is a viable property. There is a small shed for your lawn mower. Have a look at this unit.

Year Built 1983

Type Mobile

Sub-Type Mobile

Style Single Wide Mobile Home

Status Active

#### **Exterior**

Roof Metal

Construction Wood Frame, Aluminum Siding