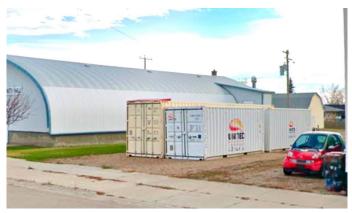

#### NONE, Blackie, Alberta

This land parcel (31'X115') provides a wonderful opportunity to accommodate a wide range of commercial ventures. The property is zoned Community Commercial District (CMC) and gives the owner much flexibility within the permitted land use bylaws. Located in the rural community of Blackie, the property is located on the Railway Avenue - and has lots of parking, alley access and services nearby. Excellent investment with unlimited opportunities.