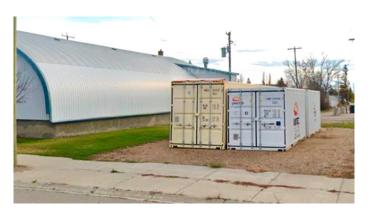

#### NONE, Blackie, Alberta

This land parcel (31'X115') provides a wonderful opportunity to accommodate a wide range of commercial ventures. The property is zoned Community Commercial District (CMC) and gives the owner much flexibility within the permitted land use bylaws. Located in the rural community of Blackie, the property is located on the Railway Avenue - and has lots of parking, alley access and services nearby. Excellent investment with unlimited opportunities.