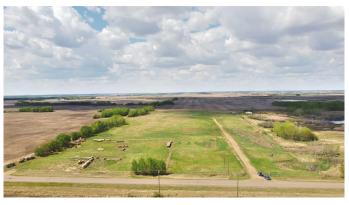

### \$74,900

0 Bedroom, 0.00 Bathroom, Land on 2.01 Acres

NONE, Rural Wainwright No. 61, M.D. of, Alberta

Welcome to Meadowlark Estates, a brand-new acreage community offering 7 spacious lots, each measuring 2 acres. Located less than 10 minutes north of Wainwright, these properties provide the perfect blend of peaceful country living with the convenience of nearby town amenities. Enjoy paved roads right to your driveway and soak in the beautiful unobstructed countryside views from your future dream home. Whether you're looking to build a family haven or a private retreat, these lots offer endless possibilitiesâ€"all at an affordable price. Don't miss your chance to secure a piece of this serene community. Build your dream home in Meadowlark Estates today!