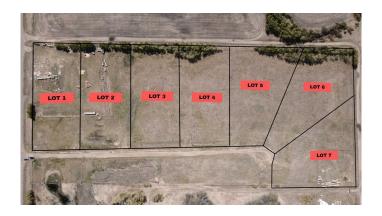

### \$74,900

0 Bedroom, 0.00 Bathroom, Land on 2.01 Acres

NONE, Rural Wainwright No. 61, M.D. of, Alberta

Welcome to Meadowlark Estates, a brand-new acreage community offering 7 spacious lots, each measuring 2 acres. Located less than 10 minutes north of Wainwright, these properties provide the perfect blend of peaceful country living with the convenience of nearby town amenities. Enjoy paved roads right to your driveway and soak in the beautiful unobstructed countryside views from your future dream home. Whether you're looking to build a family haven or a private retreat, these lots offer endless possibilitiesâ€"all at an affordable price. Don't miss your chance to secure a piece of this serene community. Build your dream home in Meadowlark Estates today!