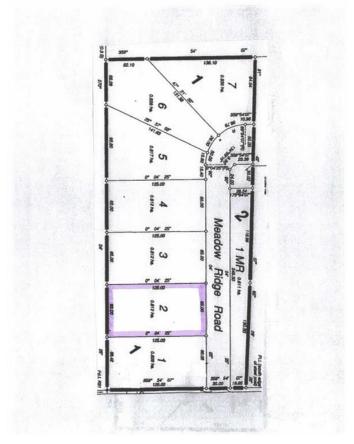

### \$74,900

0 Bedroom, 0.00 Bathroom, Land on 2.01 Acres

NONE, Rural Wainwright No. 61, M.D. of, Alberta

Welcome to Meadowlark Estates, a brand-new acreage community offering 7 spacious lots, each measuring 2 acres. Located less than 10 minutes north of Wainwright, these properties provide the perfect blend of peaceful country living with the convenience of nearby town amenities. Enjoy paved roads right to your driveway and soak in the beautiful unobstructed countryside views from your future dream home. Whether you're looking to build a family haven or a private retreat, these lots offer endless possibilitiesâ€"all at an affordable price. Don't miss your chance to secure a piece of this serene community. Build your dream home in Meadowlark Estates today!

## **Community Information**

Address Pt Ne-24-45-7-w4

Subdivision NONE

City Rural Wainwright No. 61, M.D. of

County Wainwright No. 61, M.D. of

Province Alberta
Postal Code T9W 1T1