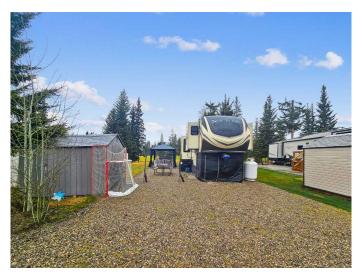

On the property is a stunning 2021 Grand

Design Solitude 380FL 42' fifth wheel, in immaculate condition, featuring a custom insulated skirt (available for purchase separately from this listing and is not included in the list price). This beautifully maintained RV has only been hauled to and from Woody's RV for service, making it ready for immediate use. Additional inclusions are a storage shed and a charming gazebo, perfect for relaxing or entertaining guests.