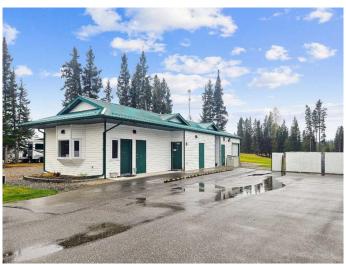

This prime property is ideally located just minutes from the town of Sundre, with paved roads leading directly to the resort, ensuring convenience and ease of access year-round. The resort offers a range of fantastic amenities, including horseshoe pits, a playground, paved biking trails, garbage pickup, and a shower house with laundry facilities.