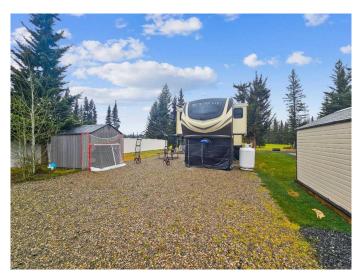

On the property is a stunning 2021 Grand

Design Solitude 380FL 42' fifth wheel, in immaculate condition, featuring a custom insulated skirt (available for purchase separately from this listing and is not included in the list price). This beautifully maintained RV has only been hauled to and from Woody's RV for service, making it ready for immediate use. Additional inclusions are a storage shed and a charming gazebo, perfect for relaxing or entertaining guests.