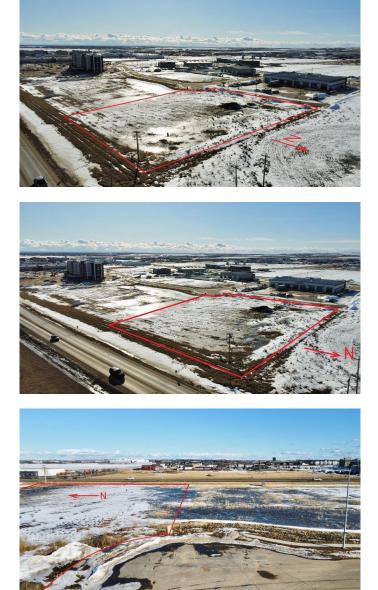

### \$1,799,000

0 Bedroom, 0.00 Bathroom, Land on 2.82 Acres

Brochu Industrial., Grande Prairie, Alberta

Prime Commercial Development Opportunity – 2.82 Acres with Highway Frontage

This 2.82-acre parcel of CA (Arterial Commercial) zoned land offers an exceptional opportunity for commercial development in one of Grande Prairie's most strategic locations. Positioned along Highway 43 and the BUSY 116 Street this property boasts high visibility and traffic exposure, making it ideal for businesses that rely on strong customer access and advertising potential.

### Key Features:

 $\hat{a} \in \phi$  Zoning: CA (Arterial Commercial)  $\hat{a} \in \phi$ allowing for a broad range of commercial uses, including retail, office space, hospitality, automotive services, gas stations, and more.  $\hat{a} \in \phi$  Direct exposure to one of the busiest routes in Grande Prairie, ensuring significant advertising visibility.

• Utilities: All services are available at the road, making development straightforward and cost-effective.

• Proximity to Key Amenities: Located just minutes from the airport, major shopping centers, hotels, and established commercial developments, providing a strong customer base and accessibility for employees.
• Growth Potential: Grande Prairie is experiencing continued commercial expansion,

making this a prime opportunity for investment or business development.

This property is well-suited for businesses looking to capitalize on high-traffic exposure, convenience, and future growth in the area. Whether developing a retail plaza, a restaurant, an office building, or a service-based business, this land offers the flexibility and location advantages necessary for success.