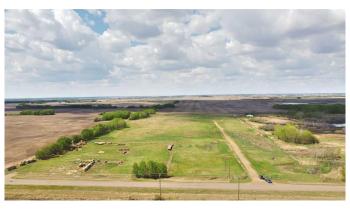

### \$59,900

0 Bedroom, 0.00 Bathroom, Land on 2.02 Acres

NONE, Rural Wainwright No. 61, M.D. of, Alberta

Welcome to Meadowlark Estates, a brand-new acreage community offering 7 spacious lots, each measuring 2 acres. Located less than 10 minutes north of Wainwright, these properties provide the perfect blend of peaceful country living with the convenience of nearby town amenities. Enjoy paved roads right to your driveway and soak in the beautiful unobstructed countryside views from your future dream home. Whether you're looking to build a family haven or a private retreat, these lots offer endless possibilitiesâ€"all at an affordable price. Don't miss your chance to secure a piece of this serene community. Build your dream home in Meadowlark Estates today!