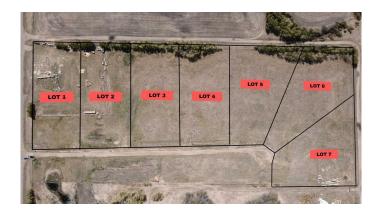

### \$59,900

0 Bedroom, 0.00 Bathroom, Land on 2.02 Acres

NONE, Rural Wainwright No. 61, M.D. of, Alberta

Welcome to Meadowlark Estates, a brand-new acreage community offering 7 spacious lots, each measuring 2 acres. Located less than 10 minutes north of Wainwright, these properties provide the perfect blend of peaceful country living with the convenience of nearby town amenities. Enjoy paved roads right to your driveway and soak in the beautiful unobstructed countryside views from your future dream home. Whether you're looking to build a family haven or a private retreat, these lots offer endless possibilitiesâ€"all at an affordable price. Don't miss your chance to secure a piece of this serene community. Build your dream home in Meadowlark Estates today!