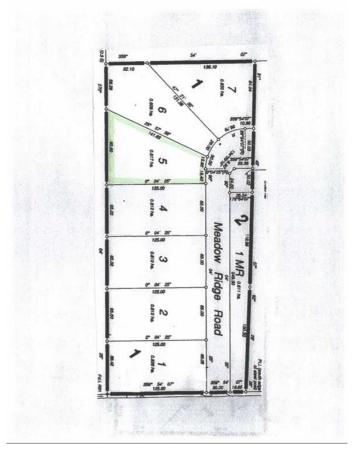

### \$59,900

0 Bedroom, 0.00 Bathroom, Land on 2.02 Acres

NONE, Rural Wainwright No. 61, M.D. of, Alberta

Welcome to Meadowlark Estates, a brand-new acreage community offering 7 spacious lots, each measuring 2 acres. Located less than 10 minutes north of Wainwright, these properties provide the perfect blend of peaceful country living with the convenience of nearby town amenities. Enjoy paved roads right to your driveway and soak in the beautiful unobstructed countryside views from your future dream home. Whether you're looking to build a family haven or a private retreat, these lots offer endless possibilitiesâ€"all at an affordable price. Don't miss your chance to secure a piece of this serene community. Build your dream home in Meadowlark Estates today!