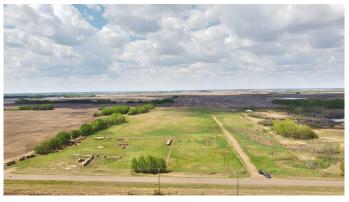

### \$59,900

0 Bedroom, 0.00 Bathroom, Land on 2.05 Acres

NONE, Rural Wainwright No. 61, M.D. of, Alberta

Welcome to Meadowlark Estates, a brand-new acreage community offering 7 spacious lots, each measuring 2 acres. Located less than 10 minutes north of Wainwright, these properties provide the perfect blend of peaceful country living with the convenience of nearby town amenities. Enjoy paved roads right to your driveway and soak in the beautiful unobstructed countryside views from your future dream home. Whether you're looking to build a family haven or a private retreat, these lots offer endless possibilitiesâ€"all at an affordable price. Don't miss your chance to secure a piece of this serene community. Build your dream home in Meadowlark Estates today!