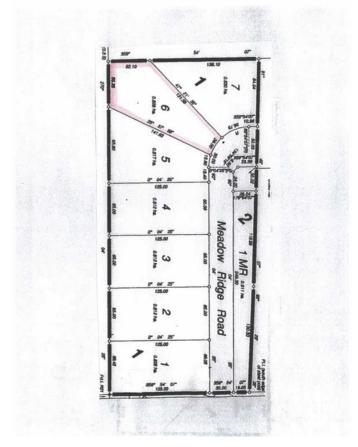

### \$59,900

0 Bedroom, 0.00 Bathroom, Land on 2.05 Acres

NONE, Rural Wainwright No. 61, M.D. of, Alberta

Welcome to Meadowlark Estates, a brand-new acreage community offering 7 spacious lots, each measuring 2 acres. Located less than 10 minutes north of Wainwright, these properties provide the perfect blend of peaceful country living with the convenience of nearby town amenities. Enjoy paved roads right to your driveway and soak in the beautiful unobstructed countryside views from your future dream home. Whether you're looking to build a family haven or a private retreat, these lots offer endless possibilitiesâ€"all at an affordable price. Don't miss your chance to secure a piece of this serene community. Build your dream home in Meadowlark Estates today!

### **Community Information**

Address Pt Ne-24-45-7-w4

Subdivision NONE

City Rural Wainwright No. 61, M.D. of

County Wainwright No. 61, M.D. of

Province Alberta
Postal Code T9W 1T1