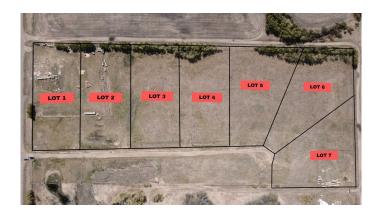

### \$59,900

0 Bedroom, 0.00 Bathroom, Land on 2.05 Acres

NONE, Rural Wainwright No. 61, M.D. of, Alberta

Welcome to Meadowlark Estates, a brand-new acreage community offering 7 spacious lots, each measuring 2 acres. Located less than 10 minutes north of Wainwright, these properties provide the perfect blend of peaceful country living with the convenience of nearby town amenities. Enjoy paved roads right to your driveway and soak in the beautiful unobstructed countryside views from your future dream home. Whether you're looking to build a family haven or a private retreat, these lots offer endless possibilitiesâ€"all at an affordable price. Don't miss your chance to secure a piece of this serene community. Build your dream home in Meadowlark Estates today!