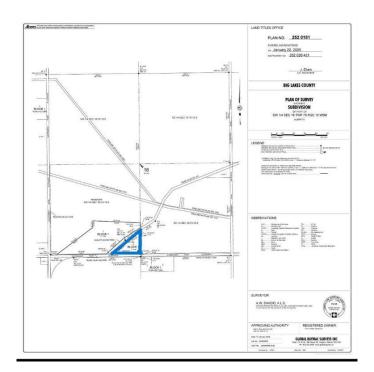

# **Community Information**

Address 752 Township

Subdivision NONE

City High Prairie

County Big Lakes County

Province Alberta

Postal Code T0G 1E0

### **Additional Information**

Date Listed February 10th, 2025

Days on Market 192

Zoning Country Residential