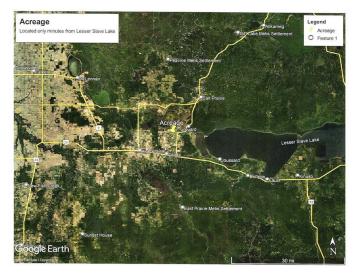

## \$89,000

0 Bedroom, 0.00 Bathroom, Land on 6.82 Acres

NONE, High Prairie, Alberta

Acreage for Sale! This beautiful piece of vacant land is located in a well established farming community with high grade road access and a short drive to Lesser Slave Lake for all your

recreation, fishing, hunting, hiking, boating needs. Featuring 6.82 acres with a small creek, 400 newly planted spruce trees and a wild cherry tree. Power line runs through the property helping to reduce the cost of development and gas and municipal water are at the property line. Great location to build your dream home and enjoy the outdoors. Call today for your viewing!