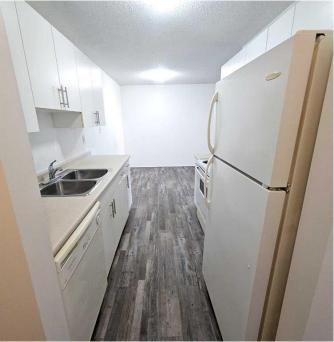

#### \$69,000

2 Bedroom, 1.00 Bathroom, 773 sqft Residential on 0.00 Acres

Edson, Edson, Alberta

A fantastic investment opportunity awaits! This 2-bedroom unit is on the main floor of Mountain Vista Condos Building A on the north side of the building and is conveniently located close to the east end entrance and parking lot access door. All rooms are a good size and have either carpet or linoleum. The galley-style kitchen is equipped with full-sized appliances (fridge, stove and dishwasher) and plenty of white cabinets with new hardware. The spacious living room has sliding doors to the large patio area that is great for BBQing or enjoying the outdoors. Down the hall, there's two good-sized bedrooms, an upgraded 4-piece bathroom, and a an in-suite storage room. The unit's entrance hosts a large closet and an additional closet for a pantry or linen closet. This unit has just had a fresh coat of paint, the carpets cleaned, new light fixtures installed, and an ozone treatment was performed for a fresh space for its new occupant. The building's laundry room is conveniently located just down the hall and has upgraded machines operated by a Coinomatic card system. Building security includes interior hallway and entrance cameras and each entrance has fob controlled access for tenants and an intercom system for guests. The large parking lot provides one powered spot for each unit and there's lots of street parking for guests. Mountain Vista Condominiums are professionally managed by Realty Canada, and there is an onsite manager with an office in Building A.