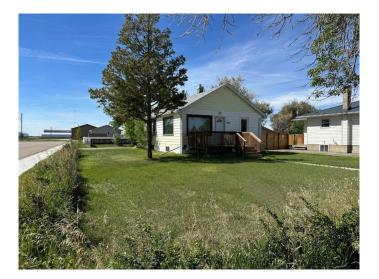

# \$164,900

2 Bedroom, 1.00 Bathroom, 893 sqft Residential on 0.16 Acres

NONE, Vauxhall, Alberta

Great place to start or continue using it as an investment property! This charming home features updated bathrooms, some flooring, newer hot water tank, furnace and AC to keep you cool on hot summer days. With 2 bedrooms, a nice sized living room, some pvc and an upgraded electrical panel, what more could you ask for? The basement is partial, makes for great storage space and is where you'll find the laundry space. The yard is 50x139 and it's on a corner lot within walking distance to downtown. Plan to visit!

# **Exterior**

Exterior Features None

Lot Description Back Yard, Few Trees, Lawn

Roof Asphalt

Construction Vinyl Siding

Foundation Poured Concrete, See Remarks