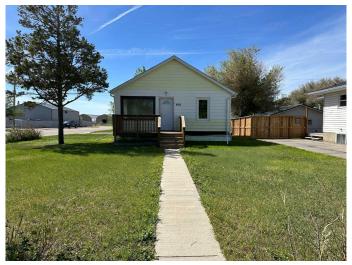

# \$164,900

2 Bedroom, 1.00 Bathroom, 893 sqft Residential on 0.16 Acres

NONE, Vauxhall, Alberta

Great place to start or continue using it as an investment property! This charming home features updated bathrooms, some flooring, newer hot water tank, furnace and AC to keep you cool on hot summer days. With 2 bedrooms, a nice sized living room, some pvc and an upgraded electrical panel, what more could you ask for? The basement is partial, makes for great storage space and is where you'll find the laundry space. The yard is 50x139 and it's on a corner lot within walking distance to downtown. Plan to visit!

# **Exterior**

Exterior Features None

Lot Description Back Yard, Few Trees, Lawn

Roof Asphalt

Construction Vinyl Siding

Foundation Poured Concrete, See Remarks