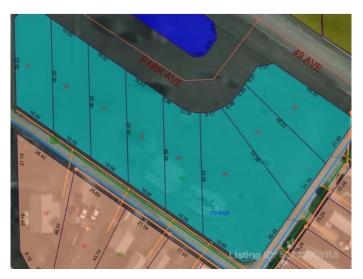

### \$14,900

0 Bedroom, 0.00 Bathroom, Land on 0.20 Acres

NONE, Mayerthorpe, Alberta

Build on a new street with a park out your front window! These lots are priced great and offer a well thought out new development in Mayerthorpe. The Park Avenue Playground and Outdoor Fitness Facility is just across the street - such an amazing addition to the value of the lot. This street is zoned for new homes only and there is plenty of room for a garage.

#### **Community Information**

Address 1 Park Ave (48 Ave)

Subdivision NONE

City Mayerthorpe

County Lac Ste. Anne County

Province Alberta
Postal Code T0E 1N0