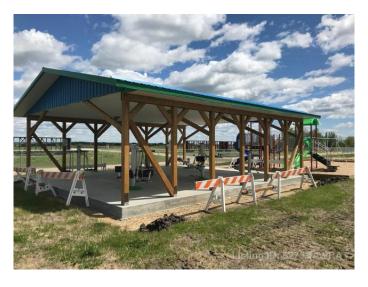

### \$14,900

0 Bedroom, 0.00 Bathroom, Land on 0.20 Acres

NONE, Mayerthorpe, Alberta

Build on a new street with a park out your front window! These lots are priced great and offer a well thought out new development in Mayerthorpe. The Park Avenue Playground and Outdoor Fitness Facility is just across the street - such an amazing addition to the value of the lot. This street is zoned for new homes only and there is plenty of room for a garage.