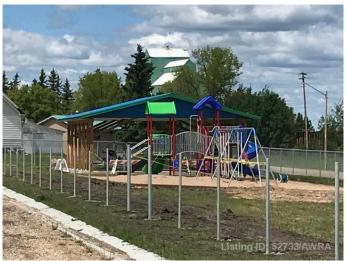

### \$14,900

0 Bedroom, 0.00 Bathroom, Land on 0.20 Acres

NONE, Mayerthorpe, Alberta

Build on a new street with a park out your front window! These lots are priced great and offer a well thought out new development in Mayerthorpe. The Park Avenue Playground and Outdoor Fitness Facility is just across the street - such an amazing addition to the value of the lot. This street is zoned for new homes only and there is plenty of room for a garage.