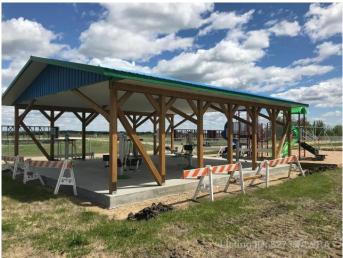

#### \$14,900

0 Bedroom, 0.00 Bathroom, Land on 0.21 Acres

NONE, Mayerthorpe, Alberta

Build on a new street with a park out your front window! These lots are priced great and offer a well thought out new development in Mayerthorpe. The Park Avenue Playground and Outdoor Fitness Facility is just across the street - such an amazing addition to the value of the lot. This street is zoned for new homes only and there is plenty of room for a garage.