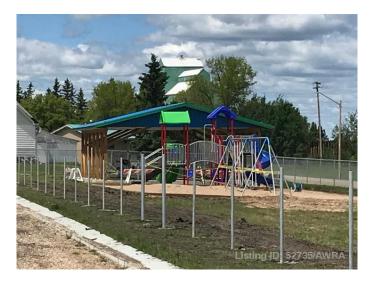

#### \$14,900

0 Bedroom, 0.00 Bathroom, Land on 0.21 Acres

NONE, Mayerthorpe, Alberta

Build on a new street with a park out your front window! These lots are priced great and offer a well thought out new development in Mayerthorpe. The Park Avenue Playground and Outdoor Fitness Facility is just across the street - such an amazing addition to the value of the lot. This street is zoned for new homes only and there is plenty of room for a garage.