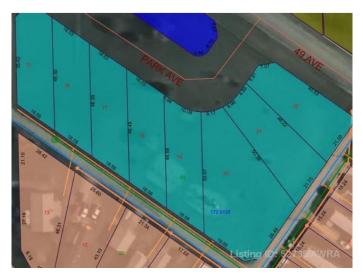

#### \$14,900

0 Bedroom, 0.00 Bathroom, Land on 0.21 Acres

NONE, Mayerthorpe, Alberta

Build on a new street with a park out your front window! These lots are priced great and offer a well thought out new development in Mayerthorpe. The Park Avenue Playground and Outdoor Fitness Facility is just across the street - such an amazing addition to the value of the lot. This street is zoned for new homes only and there is plenty of room for a garage.

## **Community Information**

| 3 Park Ave (48 Ave)  |
|----------------------|
| NONE                 |
| Mayerthorpe          |
| Lac Ste. Anne County |
| Alberta              |
| TOE 1N0              |
|                      |