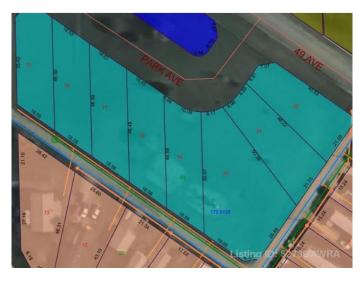

#### \$18,900

0 Bedroom, 0.00 Bathroom, Land on 0.37 Acres

NONE, Mayerthorpe, Alberta

Build on a new street with a park out your front window! This is the largest lot on the street! Lots are priced great and offer a well thought out new development in Mayerthorpe. The Park Avenue Playground and Outdoor Fitness Facility is just across the street - such an amazing addition to the value of the lot. This street is zoned for new homes only and there is plenty of room for a garage.

#### **Community Information**

| Address     | 5 Park Ave (48 Ave)  |
|-------------|----------------------|
| Subdivision | NONE                 |
| City        | Mayerthorpe          |
| County      | Lac Ste. Anne County |
| Province    | Alberta              |
| Postal Code | T0E 1N0              |