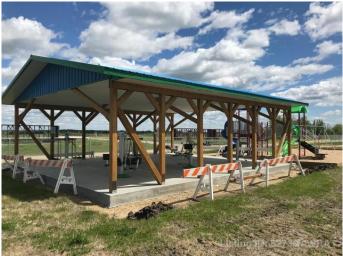

#### \$18,900

0 Bedroom, 0.00 Bathroom, Land on 0.37 Acres

NONE, Mayerthorpe, Alberta

Build on a new street with a park out your front window! This is the largest lot on the street! Lots are priced great and offer a well thought out new development in Mayerthorpe. The Park Avenue Playground and Outdoor Fitness Facility is just across the street - such an amazing addition to the value of the lot. This street is zoned for new homes only and there is plenty of room for a garage.