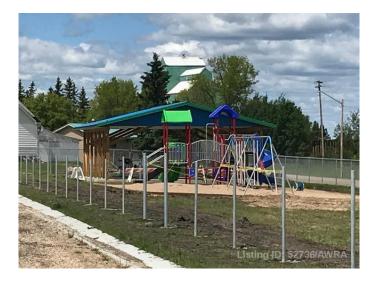

#### \$18,900

0 Bedroom, 0.00 Bathroom, Land on 0.37 Acres

NONE, Mayerthorpe, Alberta

Build on a new street with a park out your front window! This is the largest lot on the street! Lots are priced great and offer a well thought out new development in Mayerthorpe. The Park Avenue Playground and Outdoor Fitness Facility is just across the street - such an amazing addition to the value of the lot. This street is zoned for new homes only and there is plenty of room for a garage.